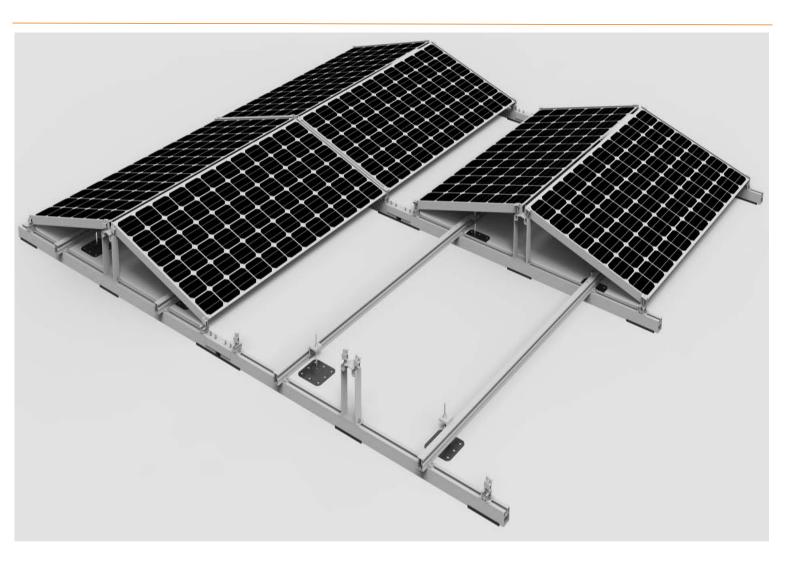

# **ATV System**

### Components

- Unique beam designed, one beam for place modules on two side
- Pre-assembled ATV legs for easy and quick to install
- Adjustable tilt angle from 10 to 30 degree, flexibility for different inclination
- Flexibility for long or short rows arrays
- Flexibility for 1/2/3/4 panles landscape arrays

### **Unique Feature**

| Product name       | ATV Mount System             |
|--------------------|------------------------------|
| Application        | Flat concrete roof           |
| Inclination        | Standared or customized      |
| Material           | Aluminum 6005 T5             |
| Finish             | Anodized clear, average 12um |
| PV module          | Framed                       |
| Module size        | Small and Big modules        |
| Module orientation | 2/3/4 modules landscape      |
| Module direction   | South , North                |