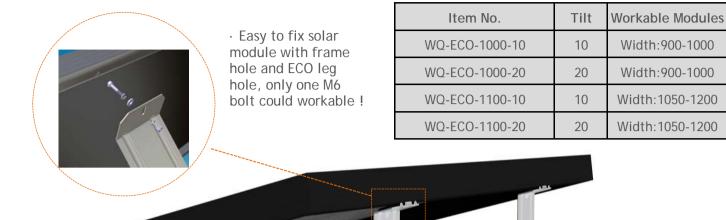

## Components

- Only two components
- Easy and quick to install
- Best idea for DIY installation
- Use the modules frame hole to fix modules, perfect to protect the modules

## **Unique Feature**

| Product name       | ECO N/S Mount System  |
|--------------------|-----------------------|
| Application        | Flat concrete roof    |
| Inclination        | 10 / 20 /30 deg       |
| Material           | Aluminum              |
| Finish             | Nature                |
| PV module          | Framed                |
| Module size        | Small and Big modules |
| Module orientation | landscape             |
| Module direction   | South , North         |