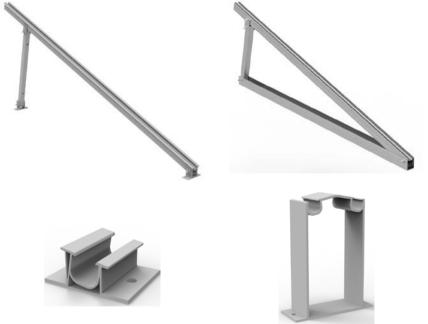

### Components

5L Rail

Rail Splice

Mid Clamp

**End Clamp** 

Rail Fix Kit

Expand Bolt

APAT Leg

- Adjustable tilt angle from 10 to 30 degree, flexibility for different inclination
- Pre-assembled APAT legs for easy and quick to install
- Ballasted with concrete foundation or directly use on flat concrete roof
- Universal mid and end clamp for 30 to 40 mm thickness modules
- Flexibility for long or shot rows arrays

### Components

5L Rail

Rail Splice

Mid Clamp

End Clamp

Rail Fix Kit

Expand Bolt

PAT Leg

- Unique transfer kit design on PAT legs, stronger support ability
- Pre-assembled PAT legs for easy and quick to install
- Easy and flexibility to used on flat metal sheet roof
- Universal mid and end clamp for 30 to 40 mm thickness modules
- Flexibility for long or shot rows arrays