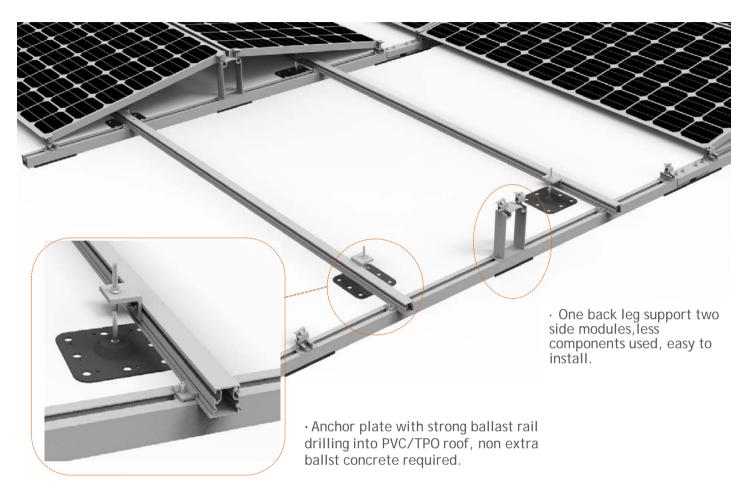

# Arch 5.30 System

### Components

Arch5 Back Leg

Arch5 Front Leg

Arch5 Base beam

Arch5 Base beam connector

Rubber Pad

Anchor with Rail

Mid/End Clamp

- East to west installation
- Easy and quick to install
- Non ballast required, decline the roof weight loading issue
- Strong force loading to load big modules
- Universal mid and end clamp for 30 to 40 mm thickness modules

## **Unique Feature**

| Product name       | Arch 5.30 Mount System       |
|--------------------|------------------------------|
| Application        | Flat TPO/PVC roof            |
| Inclination        | 10 deg or customized         |
| Material           | Aluminum 6005 T5             |
| Finish             | Anodized clear, average 12um |
| PV module          | Framed                       |
| Module size        | Big modules                  |
| Module orientation | landscape                    |
| Module direction   | West to East                 |