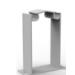

# **ATV System**

### Components

- Unique beam designed, one beam for place modules on two side
- Pre-assembled ATV legs for easy and quick to install
- Adjustable tilt angle from 10 to 30 degree, flexibility for different inclination
- Flexibility for long or short rows arrays
- Flexibility for 1/2/3/4 panles landscape arrays

### **Unique Feature**

| Product name       | ATV Mount System             |
|--------------------|------------------------------|
| Application        | Flat concrete roof           |
| Inclination        | Standared or customized      |
| Material           | Aluminum 6005 T5             |
| Finish             | Anodized clear, average 12um |
| PV module          | Framed                       |
| Module size        | Small and Big modules        |
| Module orientation | 2/3/4 modules landscape      |
| Module direction   | South , North                |