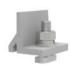

# Arch 5.10 System

### Components

Arch5 Front Leg

Arch5 Base beam

Arch5 Base beam connector

Rubber Pad

Ballast Support Aluminium Angle

Mid/End Clamp

- East to west installation
- Easy and quick to install
- Traditional Angle aluminium to palace ballast, weight loading spread each site of roof, protect roof well.
- Strong force loading to load big modules
- Universal mid and end clamp for 30 to 40 mm thickness modules

## **Unique Feature**

| Product name       | Arch 5.10 Mount System       |
|--------------------|------------------------------|
| Application        | Flat TPO/PVC roof            |
| Inclination        | 10 deg or customized         |
| Material           | Aluminum 6005 T5             |
| Finish             | Anodized clear, average 12um |
| PV module          | Framed                       |
| Module size        | Big modules                  |
| Module orientation | landscape                    |
| Module direction   | West to East                 |