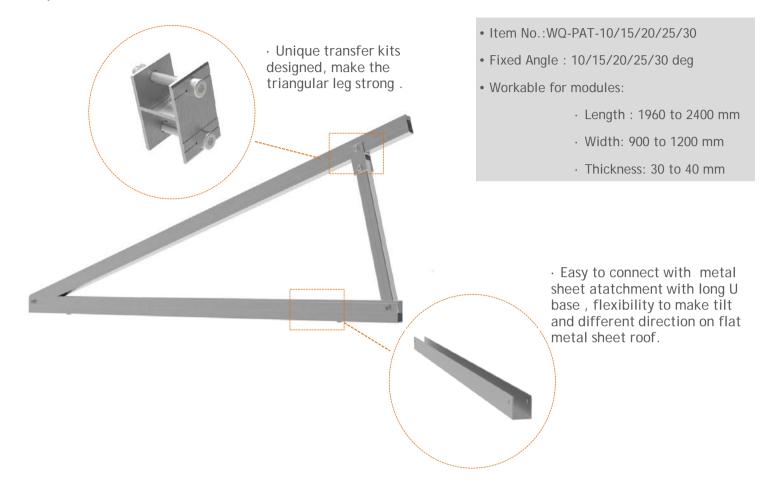

# **PAT System**

### Components

5L Rail

Rail Splice

Mid Clamp

End Clamp

Rail Fix Kit

Expand Bolt

PAT Leg

- Unique transfer kit design on PAT legs, stronger support ability
- Pre-assembled PAT legs for easy and quick to install
- Easy and flexibility to used on flat metal sheet roof
- Universal mid and end clamp for 30 to 40 mm thickness modules
- Flexibility for long or shot rows arrays

### **Unique Feature**

| Product name       | APAT Mount System                                |
|--------------------|--------------------------------------------------|
| Application        | Flat metal sheet and flat concrete concrete roof |
| Inclination        | Fixed 10/15/20/25/30 deg or customized           |
| Material           | Aluminum 6005 T5                                 |
| Finish             | Anodized clear, average 12um                     |
| PV module          | Framed                                           |
| Module size        | Small and Big modules                            |
| Module orientation | Portrait and landscape                           |
| Module direction   | South , North                                    |