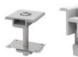

# **PAT System**

### Components

5L Rail

Rail Splice

Mid Clamp

End Clamp

Rail Fix Kit

Expand Bolt

PAT Leg

- Unique transfer kit design on PAT legs, stronger support ability
- Pre-assembled PAT legs for easy and quick to install
- Easy and flexibility to used on flat metal sheet roof
- Universal mid and end clamp for 30 to 40 mm thickness modules
- Flexibility for long or shot rows arrays

### **Unique Feature**

| Product name       | APAT Mount System                                |
|--------------------|--------------------------------------------------|
| Application        | Flat metal sheet and flat concrete concrete roof |
| Inclination        | Fixed 10/15/20/25/30 deg or customized           |
| Material           | Aluminum 6005 T5                                 |
| Finish             | Anodized clear, average 12um                     |
| PV module          | Framed                                           |
| Module size        | Small and Big modules                            |
| Module orientation | Portrait and landscape                           |
| Module direction   | South , North                                    |