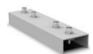

# **ATV System**

### Components

- Unique beam designed, one beam for place modules on two side
- Pre-assembled ATV legs for easy and quick to install
- Adjustable tilt angle from 10 to 30 degree, flexibility for different inclination
- Flexibility for long or short rows arrays
- Flexibility for 1/2/3/4 panles landscape arrays

### **Unique Feature**

| Product name       | ATV Mount System             |
|--------------------|------------------------------|
| Application        | Flat concrete roof           |
| Inclination        | Standared or customized      |
| Material           | Aluminum 6005 T5             |
| Finish             | Anodized clear, average 12um |
| PV module          | Framed                       |
| Module size        | Small and Big modules        |
| Module orientation | 2/3/4 modules landscape      |
| Module direction   | South , North                |