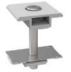

# **PAT System**

### Components

5L Rail

Rail Splice

Mid Clamp

End Clamp

Rail Fix Kit

Expand Bolt

PAT Leg

- Unique transfer kit design on PAT legs, stronger support ability
- Pre-assembled PAT legs for easy and quick to install
- Easy and flexibility to used on flat metal sheet roof
- Universal mid and end clamp for 30 to 40 mm thickness modules
- Flexibility for long or shot rows arrays