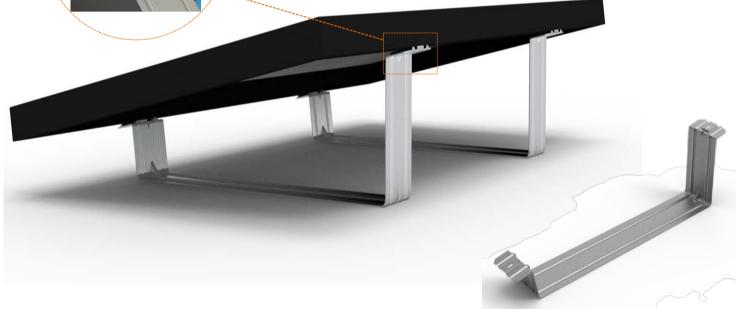

# **ECO N&S System**

## Components

- Only two components
- Easy and quick to install
- Best idea for DIY installation
- Use the modules frame hole to fix modules, perfect to protect the modules

## **Unique Feature**

| Product name       | ECO N/S Mount System  |
|--------------------|-----------------------|
| Application        | Flat concrete roof    |
| Inclination        | 10 / 20 /30 deg       |
| Material           | Aluminum              |
| Finish             | Nature                |
| PV module          | Framed                |
| Module size        | Small and Big modules |
| Module orientation | landscape             |
| Module direction   | South , North         |