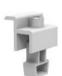

# **ECO N&S System**

## Components

- Only two components
- Easy and quick to install
- Best idea for DIY installation
- Use the modules frame hole to fix modules, perfect to protect the modules

## **Unique Feature**

| Product name       | ECO N/S Mount System  |
|--------------------|-----------------------|
| Application        | Flat concrete roof    |
| Inclination        | 10 / 20 /30 deg       |
| Material           | Aluminum              |
| Finish             | Nature                |
| PV module          | Framed                |
| Module size        | Small and Big modules |
| Module orientation | landscape             |
| Module direction   | South , North         |