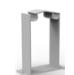

# **ATV System**

### Components

- Unique beam designed, one beam for place modules on two side
- Pre-assembled ATV legs for easy and quick to install
- Adjustable tilt angle from 10 to 30 degree, flexibility for different inclination
- Flexibility for long or short rows arrays
- Flexibility for 1/2/3/4 panles landscape arrays

### **Unique Feature**

| Product name       | ATV Mount System             |
|--------------------|------------------------------|
| Application        | Flat concrete roof           |
| Inclination        | Standared or customized      |
| Material           | Aluminum 6005 T5             |
| Finish             | Anodized clear, average 12um |
| PV module          | Framed                       |
| Module size        | Small and Big modules        |
| Module orientation | 2/3/4 modules landscape      |
| Module direction   | South , North                |