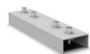

# **ECO N&S System**

## Components

- Only two components
- Easy and quick to install
- Best idea for DIY installation
- Use the modules frame hole to fix modules, perfect to protect the modules

## **Unique Feature**

| Product name       | ECO N/S Mount System  |
|--------------------|-----------------------|
| Application        | Flat concrete roof    |
| Inclination        | 10 / 20 /30 deg       |
| Material           | Aluminum              |
| Finish             | Nature                |
| PV module          | Framed                |
| Module size        | Small and Big modules |
| Module orientation | landscape             |
| Module direction   | South , North         |