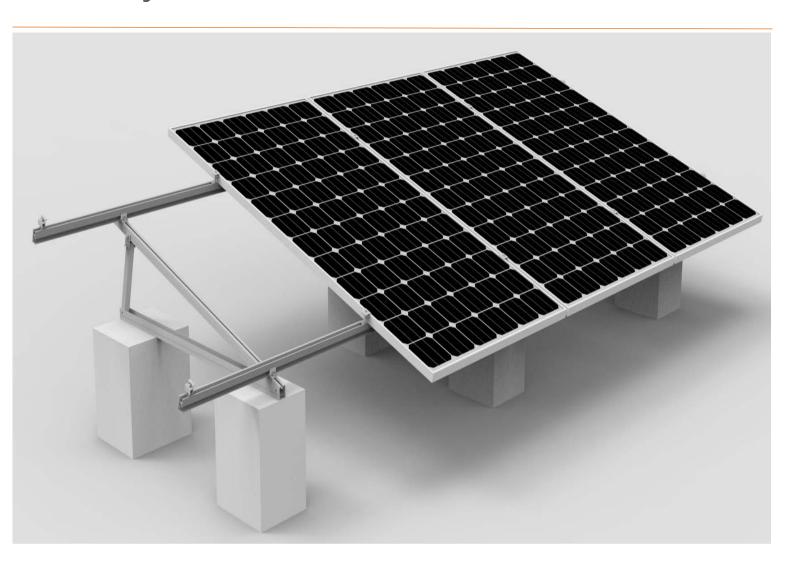

# **APAT System**

### Components

5L Rail

Rail Splice

Mid Clamp

**End Clamp** 

Rail Fix Kit

Expand Bolt

APAT Leg

- Adjustable tilt angle from 10 to 30 degree, flexibility for different inclination
- Pre-assembled APAT legs for easy and quick to install
- Ballasted with concrete foundation or directly use on flat concrete roof
- Universal mid and end clamp for 30 to 40 mm thickness modules
- Flexibility for long or shot rows arrays