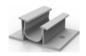

# **APAT System**

### Components

5L Rail

Rail Splice

Mid Clamp

**End Clamp** 

Rail Fix Kit

Expand Bolt

APAT Leg

- Adjustable tilt angle from 10 to 30 degree, flexibility for different inclination
- Pre-assembled APAT legs for easy and quick to install
- Ballasted with concrete foundation or directly use on flat concrete roof
- Universal mid and end clamp for 30 to 40 mm thickness modules
- Flexibility for long or shot rows arrays