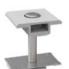

# **ATV System**

### Components

- Unique beam designed, one beam for place modules on two side
- Pre-assembled ATV legs for easy and quick to install
- Adjustable tilt angle from 10 to 30 degree, flexibility for different inclination
- Flexibility for long or short rows arrays
- Flexibility for 1/2/3/4 panles landscape arrays

### **Unique Feature**

| Product name       | ATV Mount System             |
|--------------------|------------------------------|
| Application        | Flat concrete roof           |
| Inclination        | Standared or customized      |
| Material           | Aluminum 6005 T5             |
| Finish             | Anodized clear, average 12um |
| PV module          | Framed                       |
| Module size        | Small and Big modules        |
| Module orientation | 2/3/4 modules landscape      |
| Module direction   | South , North                |