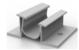

# **APAT System**

### Components

5L Rail

Rail Splice

Mid Clamp

**End Clamp** 

Rail Fix Kit

Expand Bolt

APAT Leg

- Adjustable tilt angle from 10 to 30 degree, flexibility for different inclination
- Pre-assembled APAT legs for easy and quick to install
- Ballasted with concrete foundation or directly use on flat concrete roof
- Universal mid and end clamp for 30 to 40 mm thickness modules
- Flexibility for long or shot rows arrays