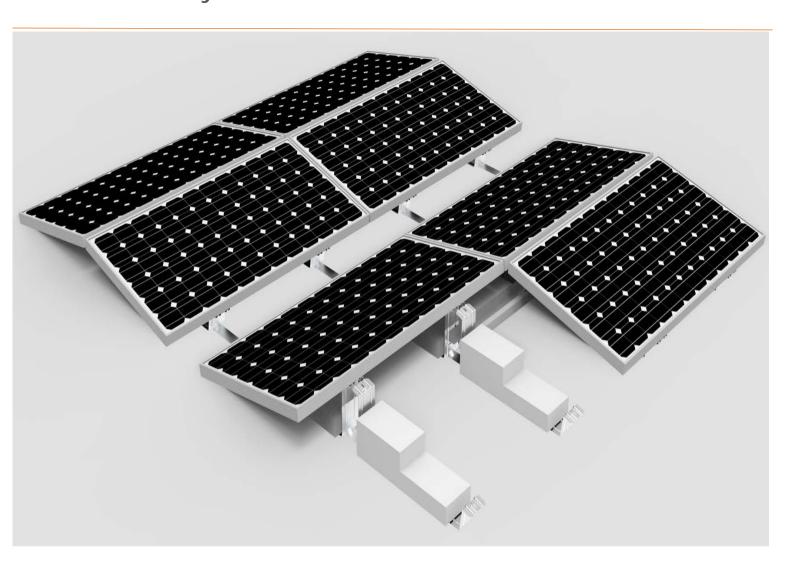

# ECO W/E System

## Components

- East to west installation
- Easy and quick to install
- Best idea for DIY installation
- Use the modules frame hole to fix modules, perfect to protect the modules

## **Unique Feature**

| Product name       | ECO W/E Mount System  |
|--------------------|-----------------------|
| Application        | Flat concrete roof    |
| Inclination        | 10 / 20 /30 deg       |
| Material           | Aluminum              |
| Finish             | Nature                |
| PV module          | Framed                |
| Module size        | Small and Big modules |
| Module orientation | landscape             |
| Module direction   | West to East          |