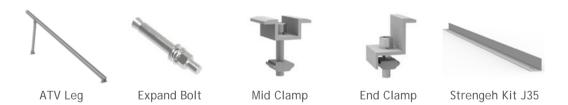

### Components

5L Rail

Rail Splice

Mid Clamp

**End Clamp** 

Rail Fix Kit

Expand Bolt

APAT Leg

- Adjustable tilt angle from 10 to 30 degree, flexibility for different inclination
- Pre-assembled APAT legs for easy and quick to install
- Ballasted with concrete foundation or directly use on flat concrete roof
- Universal mid and end clamp for 30 to 40 mm thickness modules
- Flexibility for long or shot rows arrays