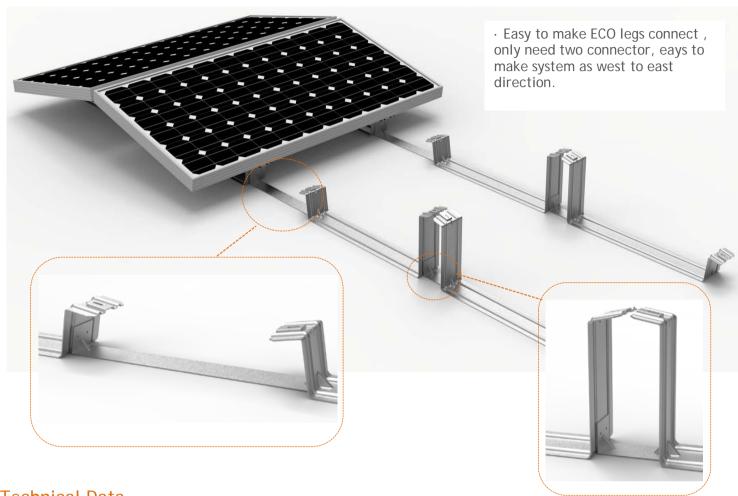

# ECO W/E System

## Components

- East to west installation
- Easy and quick to install
- Best idea for DIY installation
- Use the modules frame hole to fix modules, perfect to protect the modules