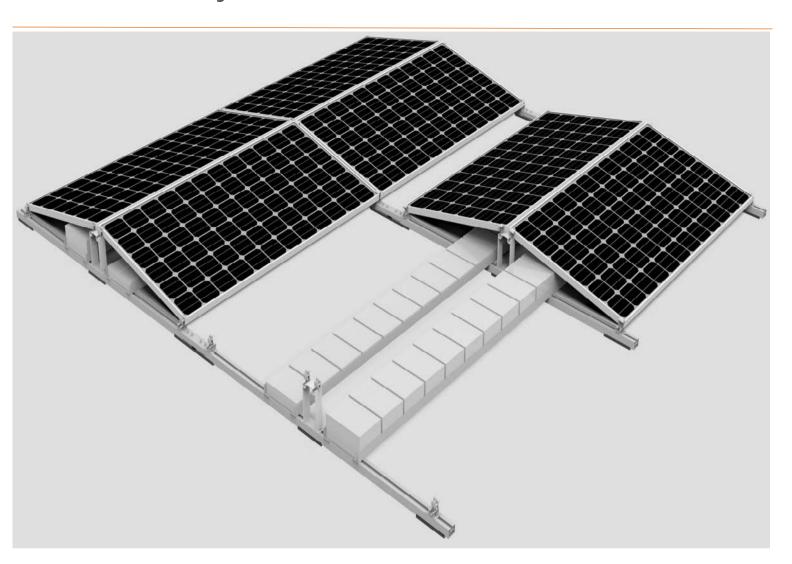

# ECO W/E System

## Components

- East to west installation
- Easy and quick to install
- Best idea for DIY installation
- Use the modules frame hole to fix modules, perfect to protect the modules

## **Unique Feature**

| Product name       | ECO W/E Mount System  |
|--------------------|-----------------------|
| Application        | Flat concrete roof    |
| Inclination        | 10 / 20 /30 deg       |
| Material           | Aluminum              |
| Finish             | Nature                |
| PV module          | Framed                |
| Module size        | Small and Big modules |
| Module orientation | landscape             |
| Module direction   | West to East          |