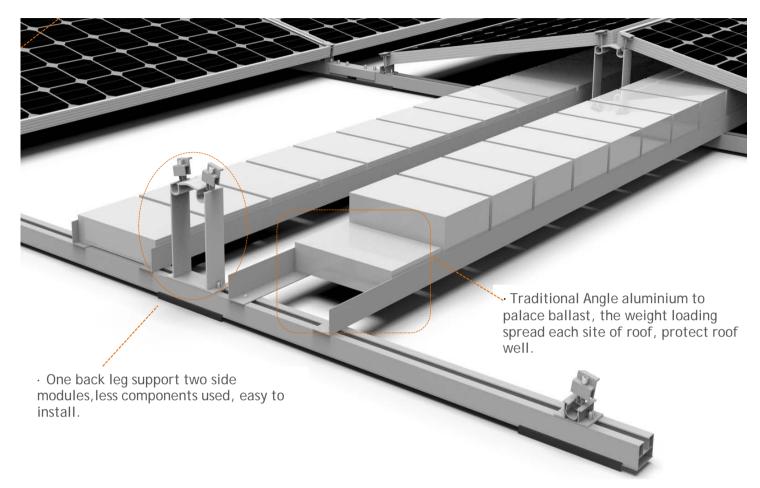

### Components

Arch5 Front Leg

Arch5 Base beam

Arch5 Base beam connector

Rubber Pad

Ballast Support Aluminium Angle

Mid/End Clamp

- East to west installation
- Easy and quick to install
- Traditional Angle aluminium to palace ballast, weight loading spread each site of roof, protect roof well.
- Strong force loading to load big modules
- Universal mid and end clamp for 30 to 40 mm thickness modules

### Components

Arch5 Front Leg

Arch5 Base beam Arch5 Base beam

connector

Rubber Pad

Ballast Tray

Mid/End Clamp

- East to west installation
- Easy and quick to install
- Fast fix ballast tray on base beam, and very easy to palace ballast on the ballst tray
- Strong force loading to load big modules
- Universal mid and end clamp for 30 to 40 mm thickness modules