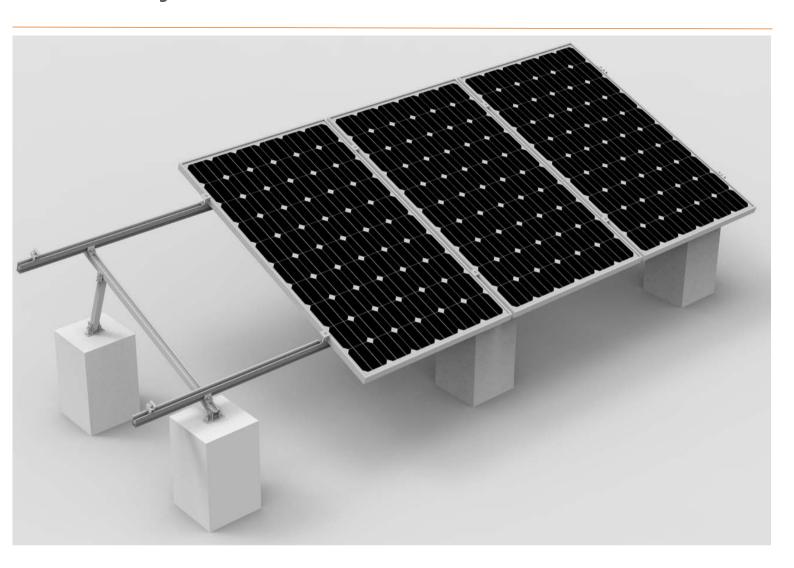

# **ATV System**

### Components

- Unique beam designed, one beam for place modules on two side
- Pre-assembled ATV legs for easy and quick to install
- Adjustable tilt angle from 10 to 30 degree, flexibility for different inclination
- Flexibility for long or short rows arrays
- Flexibility for 1/2/3/4 panles landscape arrays

### **Unique Feature**

| Product name       | ATV Mount System             |
|--------------------|------------------------------|
| Application        | Flat concrete roof           |
| Inclination        | Standared or customized      |
| Material           | Aluminum 6005 T5             |
| Finish             | Anodized clear, average 12um |
| PV module          | Framed                       |
| Module size        | Small and Big modules        |
| Module orientation | 2/3/4 modules landscape      |
| Module direction   | South , North                |