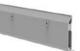

# **APAT System**

### Components

5L Rail

Rail Splice

Mid Clamp

**End Clamp** 

Rail Fix Kit

Expand Bolt

APAT Leg

- Adjustable tilt angle from 10 to 30 degree, flexibility for different inclination
- Pre-assembled APAT legs for easy and quick to install
- Ballasted with concrete foundation or directly use on flat concrete roof
- Universal mid and end clamp for 30 to 40 mm thickness modules
- Flexibility for long or shot rows arrays