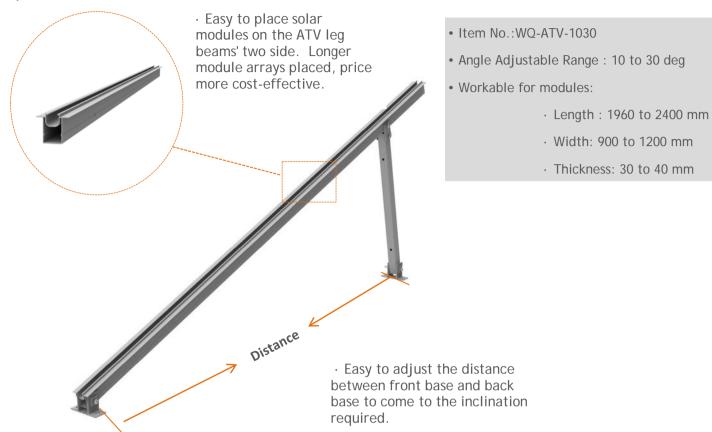

# **ATV System**

### Components

- Unique beam designed, one beam for place modules on two side
- Pre-assembled ATV legs for easy and quick to install
- Adjustable tilt angle from 10 to 30 degree, flexibility for different inclination
- Flexibility for long or short rows arrays
- Flexibility for 1/2/3/4 panles landscape arrays

### **Unique Feature**

| Product name       | ATV Mount System             |
|--------------------|------------------------------|
| Application        | Flat concrete roof           |
| Inclination        | Standared or customized      |
| Material           | Aluminum 6005 T5             |
| Finish             | Anodized clear, average 12um |
| PV module          | Framed                       |
| Module size        | Small and Big modules        |
| Module orientation | 2/3/4 modules landscape      |
| Module direction   | South , North                |