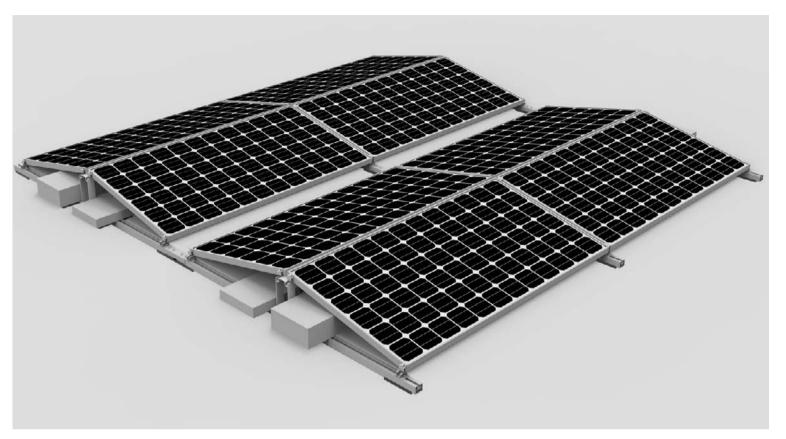

# **ATV System**

### Components

- Unique beam designed, one beam for place modules on two side
- Pre-assembled ATV legs for easy and quick to install
- Adjustable tilt angle from 10 to 30 degree, flexibility for different inclination
- Flexibility for long or short rows arrays
- Flexibility for 1/2/3/4 panles landscape arrays

### **Unique Feature**

| Product name       | ATV Mount System             |
|--------------------|------------------------------|
| Application        | Flat concrete roof           |
| Inclination        | Standared or customized      |
| Material           | Aluminum 6005 T5             |
| Finish             | Anodized clear, average 12um |
| PV module          | Framed                       |
| Module size        | Small and Big modules        |
| Module orientation | 2/3/4 modules landscape      |
| Module direction   | South , North                |