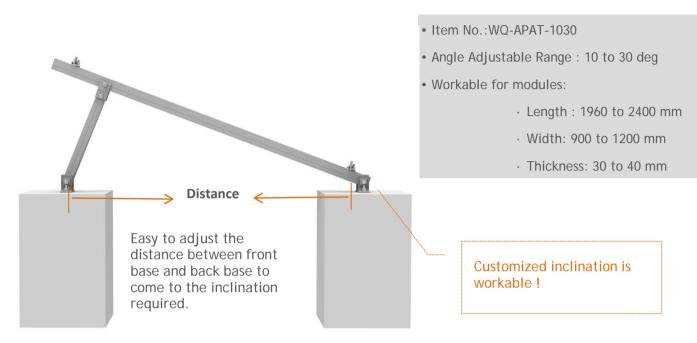

# **APAT System**

- Adjustable tilt angle from 10 to 30 degree, flexibility for different inclination
- Pre-assembled APAT legs for easy and quick to install
- Ballasted with concrete foundation or directly use on flat concrete roof
- Universal mid and end clamp for 30 to 40 mm thickness modules
- Flexibility for long or shot rows arrays

## **Unique Feature**

| Product name       | APAT Mount System            |
|--------------------|------------------------------|
| Application        | Flat concrete roof           |
| Inclination        | Standared or customized      |
| Material           | Aluminum 6005 T5             |
| Finish             | Anodized clear, average 12um |
| PV module          | Framed                       |
| Module size        | Small and Big modules        |
| Module orientation | Portrait                     |
| Module direction   | South , North                |