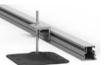

# **APAT System**

### Components

5L Rail

Rail Splice

Mid Clamp

**End Clamp** 

Rail Fix Kit

Expand Bolt

APAT Leg

- Adjustable tilt angle from 10 to 30 degree, flexibility for different inclination
- Pre-assembled APAT legs for easy and quick to install
- Ballasted with concrete foundation or directly use on flat concrete roof
- Universal mid and end clamp for 30 to 40 mm thickness modules
- Flexibility for long or shot rows arrays

## **Unique Feature**

| Product name       | APAT Mount System            |
|--------------------|------------------------------|
| Application        | Flat concrete roof           |
| Inclination        | Standared or customized      |
| Material           | Aluminum 6005 T5             |
| Finish             | Anodized clear, average 12um |
| PV module          | Framed                       |
| Module size        | Small and Big modules        |
| Module orientation | Portrait                     |
| Module direction   | South , North                |