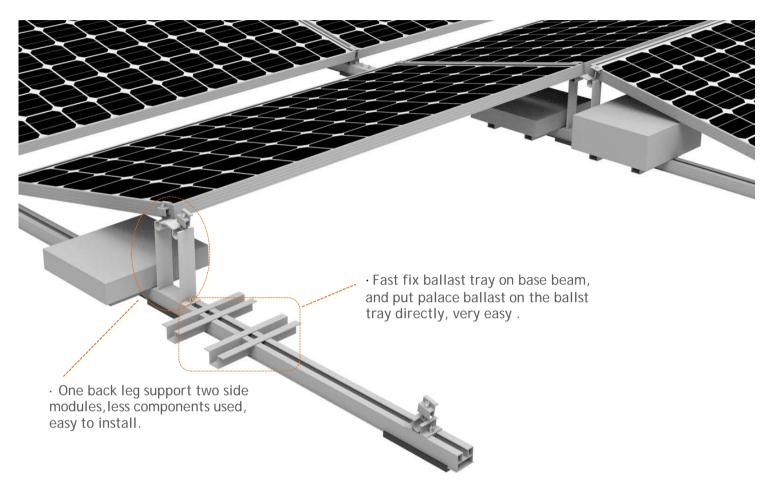

### Components

Arch5 Front Leg

Arch5 Base beam Arch5 Base beam

connector

Rubber Pad

Ballast Tray

Mid/End Clamp

- East to west installation
- Easy and quick to install
- Fast fix ballast tray on base beam, and very easy to palace ballast on the ballst tray
- Strong force loading to load big modules
- Universal mid and end clamp for 30 to 40 mm thickness modules