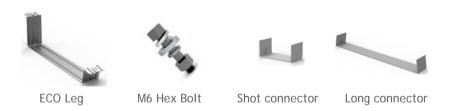

# **ECO N&S System**

## Components

- Only two components
- Easy and quick to install
- Best idea for DIY installation
- Use the modules frame hole to fix modules, perfect to protect the modules