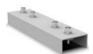

# **ECO N&S System**

## Components

- Only two components
- Easy and quick to install
- Best idea for DIY installation
- Use the modules frame hole to fix modules, perfect to protect the modules

## **Unique Feature**

| Product name       | ECO N/S Mount System  |
|--------------------|-----------------------|
| Application        | Flat concrete roof    |
| Inclination        | 10 / 20 /30 deg       |
| Material           | Aluminum              |
| Finish             | Nature                |
| PV module          | Framed                |
| Module size        | Small and Big modules |
| Module orientation | landscape             |
| Module direction   | South , North         |