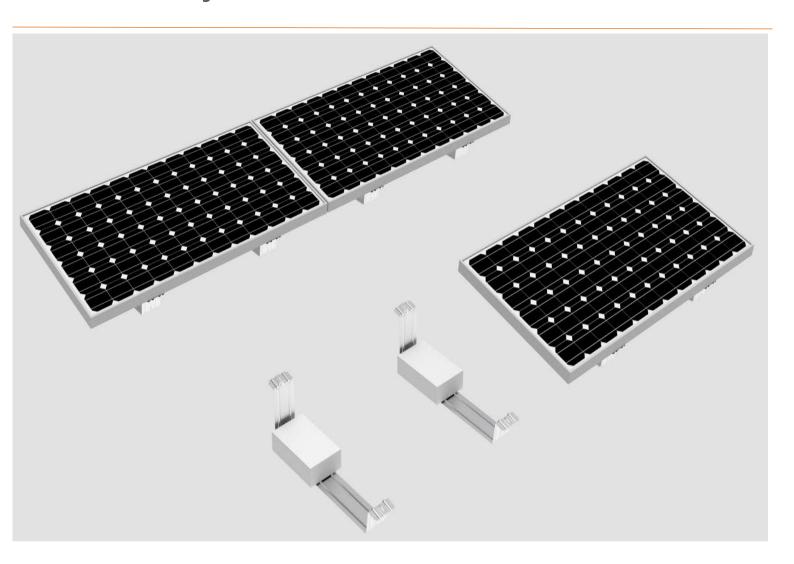

# **ECO N&S System**

## Components

- Only two components
- Easy and quick to install
- Best idea for DIY installation
- Use the modules frame hole to fix modules, perfect to protect the modules

## **Unique Feature**

| Product name       | ECO N/S Mount System  |
|--------------------|-----------------------|
| Application        | Flat concrete roof    |
| Inclination        | 10 / 20 /30 deg       |
| Material           | Aluminum              |
| Finish             | Nature                |
| PV module          | Framed                |
| Module size        | Small and Big modules |
| Module orientation | landscape             |
| Module direction   | South , North         |