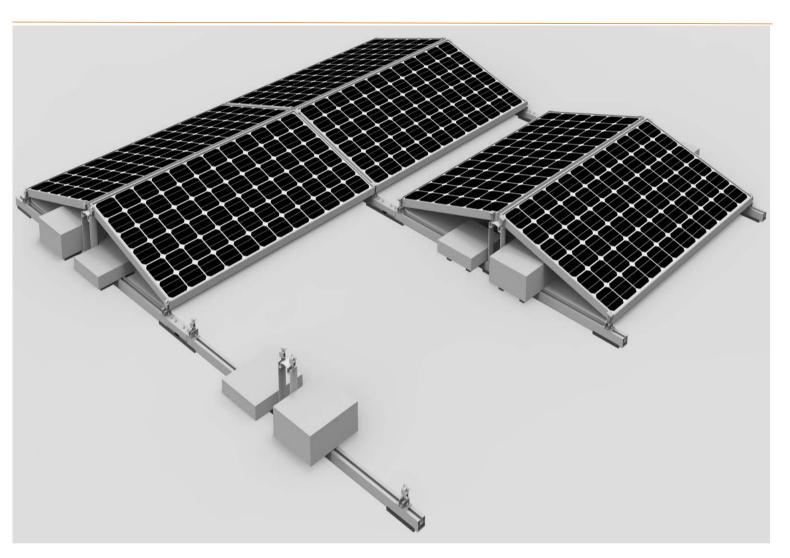

# Arch 5.10 System

### Components

Arch5 Front Leg

Arch5 Base beam

Arch5 Base beam connector

Rubber Pad

Ballast Support Aluminium Angle

Mid/End Clamp

- East to west installation
- Easy and quick to install
- Traditional Angle aluminium to palace ballast, weight loading spread each site of roof, protect roof well.
- Strong force loading to load big modules
- Universal mid and end clamp for 30 to 40 mm thickness modules

# Arch 5.20 System

### Components

Arch5 Front Leg

Arch5 Base beam Arch5 Base beam

connector

Rubber Pad

Ballast Tray

Mid/End Clamp

- East to west installation
- Easy and quick to install
- Fast fix ballast tray on base beam, and very easy to palace ballast on the ballst tray
- Strong force loading to load big modules
- Universal mid and end clamp for 30 to 40 mm thickness modules