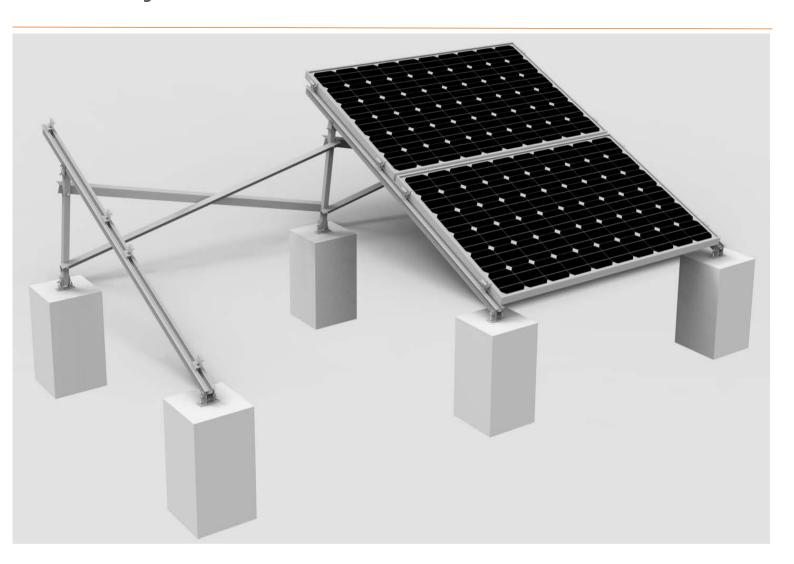

# **ATV System**

### Components

- Unique beam designed, one beam for place modules on two side
- Pre-assembled ATV legs for easy and quick to install
- Adjustable tilt angle from 10 to 30 degree, flexibility for different inclination
- Flexibility for long or short rows arrays
- Flexibility for 1/2/3/4 panles landscape arrays

### **Unique Feature**

| Product name       | ATV Mount System             |
|--------------------|------------------------------|
| Application        | Flat concrete roof           |
| Inclination        | Standared or customized      |
| Material           | Aluminum 6005 T5             |
| Finish             | Anodized clear, average 12um |
| PV module          | Framed                       |
| Module size        | Small and Big modules        |
| Module orientation | 2/3/4 modules landscape      |
| Module direction   | South , North                |