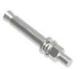

# **APAT System**

### Components

5L Rail

Rail Splice

Mid Clamp

**End Clamp** 

Rail Fix Kit

Expand Bolt

APAT Leg

- Adjustable tilt angle from 10 to 30 degree, flexibility for different inclination
- Pre-assembled APAT legs for easy and quick to install
- Ballasted with concrete foundation or directly use on flat concrete roof
- Universal mid and end clamp for 30 to 40 mm thickness modules
- Flexibility for long or shot rows arrays