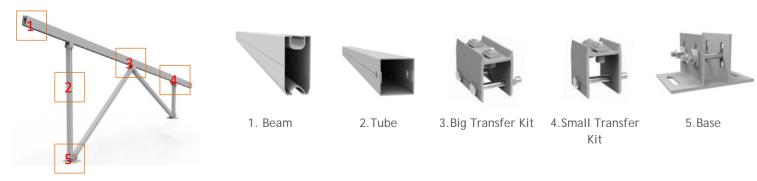

# AW-4LC System

## 9# Rail System Components

### **Unique Feature**

| Product name       | AW-4L Mount System                     |
|--------------------|----------------------------------------|
| Application        | Ground and flat concrete concrete roof |
| Inclination        | Fixed 10/15/20/25/30 deg or customized |
| Material           | Aluminum 6005 T5                       |
| Finish             | Anodized clear, average 12um           |
| PV module          | Framed or Unframed                     |
| Module size        | Small and Big modules                  |
| Module orientation | 2 / 3 /4 / 5 / 6 panels landscape      |
| Module direction   | South , North                          |
| Foundation         | Concrete                               |