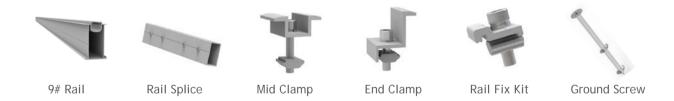

## 9# Rail System Components

# AW-2PC System

### **Unique Feature**

| Product name       | AW-2PC Mount System                    |
|--------------------|----------------------------------------|
| Application        | Ground and flat concrete concrete roof |
| Inclination        | Fixed 10/15/20/25/30 deg or customized |
| Material           | Aluminum 6005 T5                       |
| Finish             | Anodized clear, average 12um           |
| PV module          | Framed or Unframed                     |
| Module size        | Small and Big modules                  |
| Module orientation | 1/2/3 panels Portrait                  |
| Module direction   | South , North                          |
| Foundation         | Concrete                               |