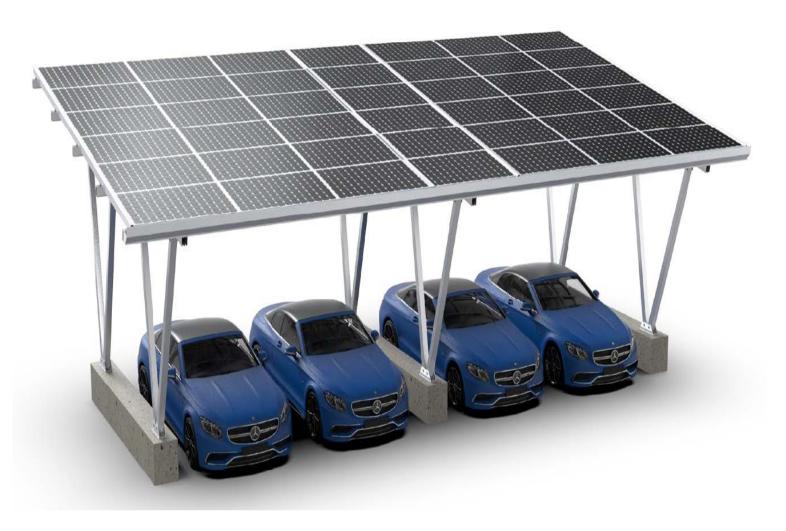

# **AWC Water-proof Carport**

## **AWC Water-proof Carport**

#### **Unique Feature**

| Product name       | AWC Mount System                       |
|--------------------|----------------------------------------|
| Application        | Ground and flat concrete concrete roof |
| Inclination        | Fixed 10/15/20/25/30 deg or customized |
| Material           | Aluminum 6005 T5                       |
| Finish             | Anodized clear, average 12um           |
| PV module          | Framed                                 |
| Module size        | Small and Big modules                  |
| Module orientation | Landscape                              |
| Module direction   | South , North                          |
| Foundation         | Concrete                               |