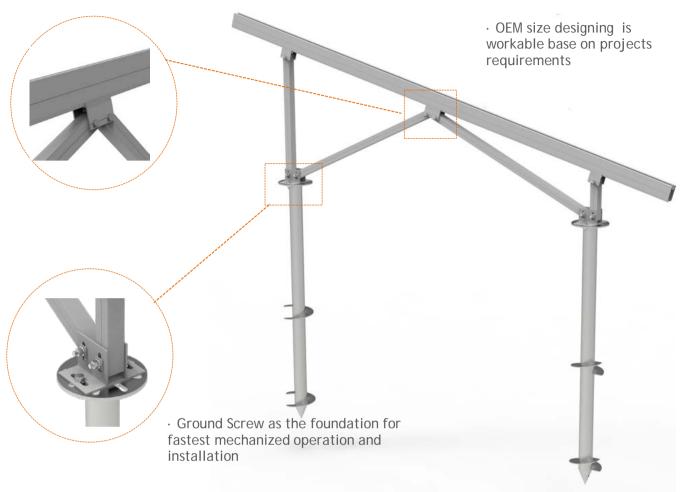

### **Unique Feature**

| Product name       | AW-2PGC Mount System                   |
|--------------------|----------------------------------------|
| Application        | Flat Ground or Slop Ground             |
| Inclination        | Fixed 10/15/20/25/30 deg or customized |
| Material           | Aluminum 6005 T5                       |
| Finish             | Anodized clear, average 12um           |
| PV module          | Framed or Unframed                     |
| Module size        | Small and Big modules                  |
| Module orientation | 1/2/3 panels Portrait                  |
| Module direction   | South , North                          |
| Foundation         | Ground Screw                           |

## **Unique Feature**

| Product name       | AW-2P Mount System                     |
|--------------------|----------------------------------------|
| Application        | Flat Ground or Slop Ground             |
| Inclination        | Fixed 10/15/20/25/30 deg or customized |
| Material           | Aluminum 6005 T5                       |
| Finish             | Anodized clear, average 12um           |
| PV module          | Framed or Unframed                     |
| Module size        | Small and Big modules                  |
| Module orientation | 2 / 3 /4 / 5 / 6 panels landscape      |
| Module direction   | South , North                          |
| Foundation         | Ground Screw                           |