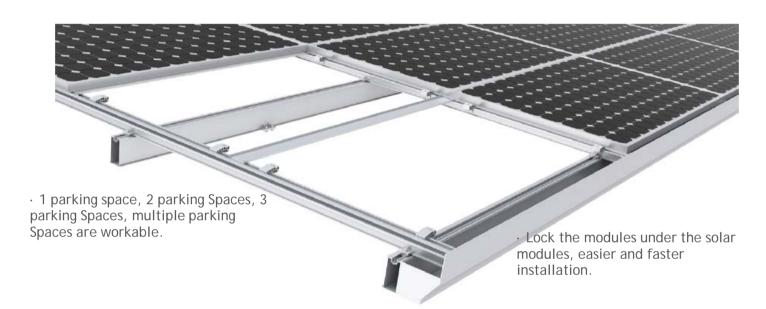

# **AWC Water-proof Carport**

## **AWC Water-proof Carport**

#### **Unique Feature**

| Product name       | AWC Mount System                       |
|--------------------|----------------------------------------|
| Application        | Ground and flat concrete concrete roof |
| Inclination        | Fixed 10/15/20/25/30 deg or customized |
| Material           | Aluminum 6005 T5                       |
| Finish             | Anodized clear, average 12um           |
| PV module          | Framed                                 |
| Module size        | Small and Big modules                  |
| Module orientation | Landscape                              |
| Module direction   | South , North                          |
| Foundation         | Concrete                               |