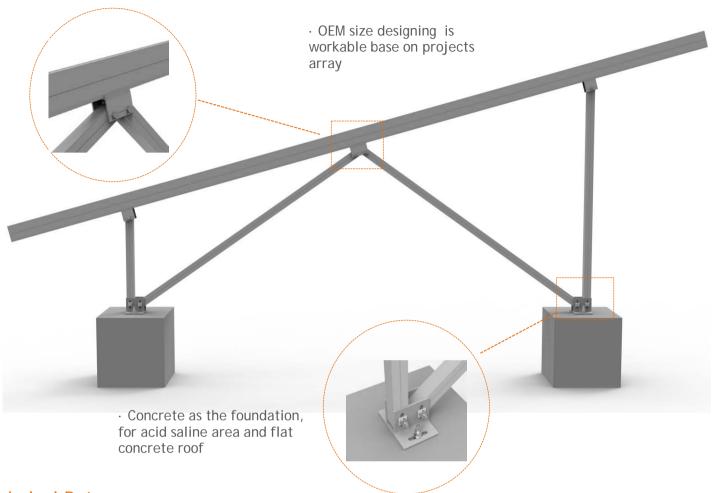

### **Unique Feature**

| Product name       | AW-2PC Mount System                    |
|--------------------|----------------------------------------|
| Application        | Ground and flat concrete concrete roof |
| Inclination        | Fixed 10/15/20/25/30 deg or customized |
| Material           | Aluminum 6005 T5                       |
| Finish             | Anodized clear, average 12um           |
| PV module          | Framed or Unframed                     |
| Module size        | Small and Big modules                  |
| Module orientation | 1/2/3 panels Portrait                  |
| Module direction   | South , North                          |
| Foundation         | Concrete                               |