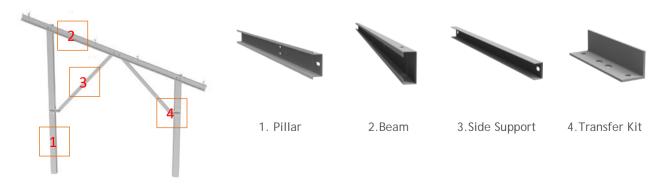

---|-----------------------------------------|
| Application        | Ground and flat concrete concrete roof  |
| Inclination        | Fixed 10/15/20/25/30 deg or customized  |
| Material           | Q235B                                   |
| Finish             | Hot dip Galvanaized Steel, average 75um |
| PV module          | Framed or Unframed                      |
| Module size        | Small and Big modules                   |
| Module orientation | Portrait and landscape                  |
| Module direction   | South , North                           |
| Foundation         | Pile                                    |

# **DP Pile System**



## C Section Rail System Components



C Section Rail





C Rail Splice



Mid Clamp



End Clamp



Rail Fix Kit

### **SP Leg Components**



## **DP Pile System**



### **Unique Feature**



| Product name       | AW-2P Mount System                      |
|--------------------|-----------------------------------------|
| Application        | Ground and flat concrete concrete roof  |
| Inclination        | Fixed 10/15/20/25/30 deg or customized  |
| Material           | Q235B                                   |
| Finish             | Hot dip Galvanaized Steel, average 75um |
| PV module          | Framed or Unframed                      |
| Module size        | Small and Big modules                   |
| Module orientation | Portrait and landscape                  |
| Module direction   | South , North                           |
| Foundation         | Pile                                    |

# **AWC Water-proof Carport**