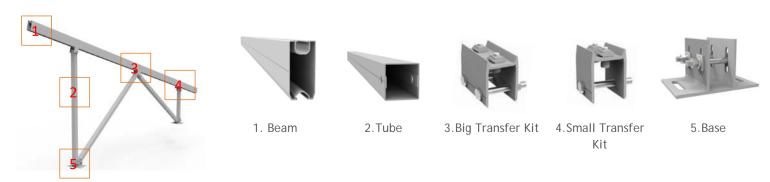

# AW-2PC System

## 9# Rail System Components

### **Unique Feature**

| Product name       | AW-2PC Mount System                    |
|--------------------|----------------------------------------|
| Application        | Ground and flat concrete concrete roof |
| Inclination        | Fixed 10/15/20/25/30 deg or customized |
| Material           | Aluminum 6005 T5                       |
| Finish             | Anodized clear, average 12um           |
| PV module          | Framed or Unframed                     |
| Module size        | Small and Big modules                  |
| Module orientation | 1/2/3 panels Portrait                  |
| Module direction   | South , North                          |
| Foundation         | Concrete                               |