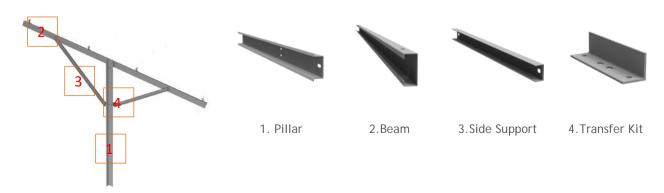

re**



| Product name       | AW-2P Mount System                     |
|--------------------|----------------------------------------|
| Application        | Flat Ground or Slop Ground             |
| Inclination        | Fixed 10/15/20/25/30 deg or customized |
| Material           | Aluminum 6005 T5                       |
| Finish             | Anodized clear, average 12um           |
| PV module          | Framed or Unframed                     |
| Module size        | Small and Big modules                  |
| Module orientation | 2 / 3 /4 / 5 / 6 panels landscape      |
| Module direction   | South , North                          |
| Foundation         | Ground Screw                           |

# SP Pile System



## C Section Rail System Components



#### **SP Leg Components**



# SP Pile System





| Product name       | AW-2P Mount System                      |
|--------------------|-----------------------------------------|
| Application        | Ground and flat concrete concrete roof  |
| Inclination        | Fixed 10/15/20/25/30 deg or customized  |
| Material           | Q235B                                   |
| Finish             | Hot dip Galvanaized Steel, average 75um |
| PV module          | Framed or Unframed                      |
| Module size        | Small and Big modules                   |
| Module orientation | Portrait and landscape                  |
| Module direction   | South , North                           |
| Foundation         | Pile                                    |

# **DP Pile System**



## C Section Rail System Components