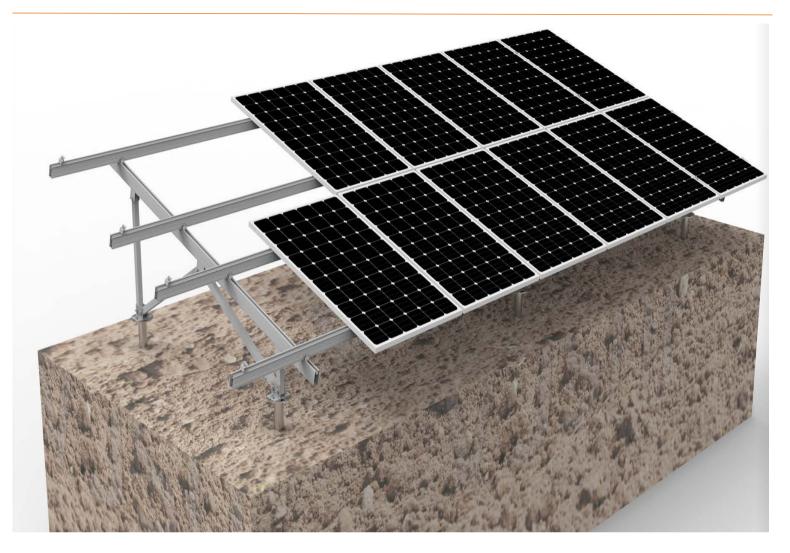

# AW-2PC System

### **Unique Feature**

| Product name       | AW-2PC Mount System                    |
|--------------------|----------------------------------------|
| Application        | Ground and flat concrete concrete roof |
| Inclination        | Fixed 10/15/20/25/30 deg or customized |
| Material           | Aluminum 6005 T5                       |
| Finish             | Anodized clear, average 12um           |
| PV module          | Framed or Unframed                     |
| Module size        | Small and Big modules                  |
| Module orientation | 1/2/3 panels Portrait                  |
| Module direction   | South , North                          |
| Foundation         | Concrete                               |