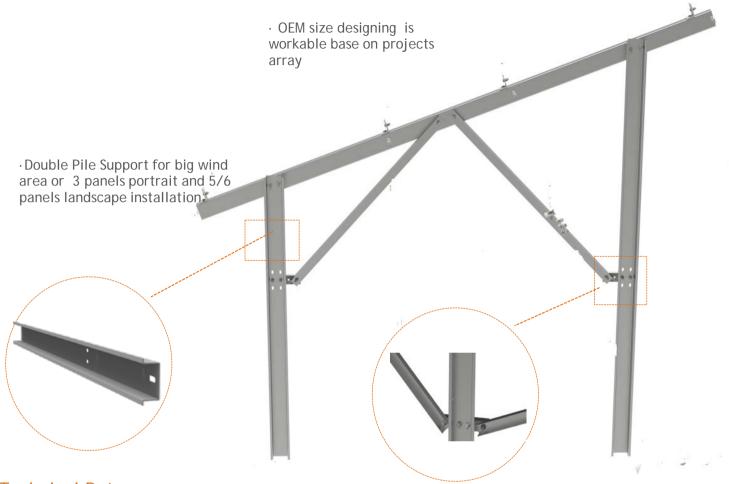

# **DP Pile System**

## **DP Pile System**

### **Unique Feature**

| Product name       | AW-2P Mount System                      |
|--------------------|-----------------------------------------|
| Application        | Ground and flat concrete concrete roof  |
| Inclination        | Fixed 10/15/20/25/30 deg or customized  |
| Material           | Q235B                                   |
| Finish             | Hot dip Galvanaized Steel, average 75um |
| PV module          | Framed or Unframed                      |
| Module size        | Small and Big modules                   |
| Module orientation | Portrait and landscape                  |
| Module direction   | South , North                           |
| Foundation         | Pile                                    |