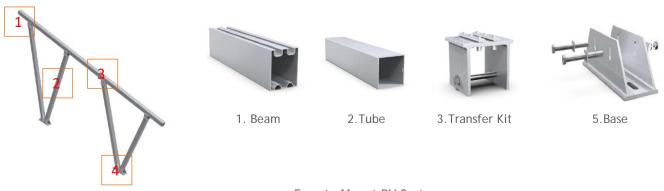

ture**



| Product name       | AW-2P Mount System                      |
|--------------------|-----------------------------------------|
| Application        | Ground and flat concrete concrete roof  |
| Inclination        | Fixed 10/15/20/25/30 deg or customized  |
| Material           | Q235B                                   |
| Finish             | Hot dip Galvanaized Steel, average 75um |
| PV module          | Framed or Unframed                      |
| Module size        | Small and Big modules                   |
| Module orientation | Portrait and landscape                  |
| Module direction   | South , North                           |
| Foundation         | Pile                                    |

# **AWC Water-proof Carport**



## Water-Proof Rail System Components





## **AWC Water-proof Carport**



#### **Unique Feature**





| Product name       | AWC Mount System                       |
|--------------------|----------------------------------------|
| Application        | Ground and flat concrete concrete roof |
| Inclination        | Fixed 10/15/20/25/30 deg or customized |
| Material           | Aluminum 6005 T5                       |
| Finish             | Anodized clear, average 12um           |
| PV module          | Framed                                 |
| Module size        | Small and Big modules                  |
| Module orientation | Landscape                              |
| Module direction   | South , North                          |
| Foundation         | Concrete                               |

# Creating the greatest value