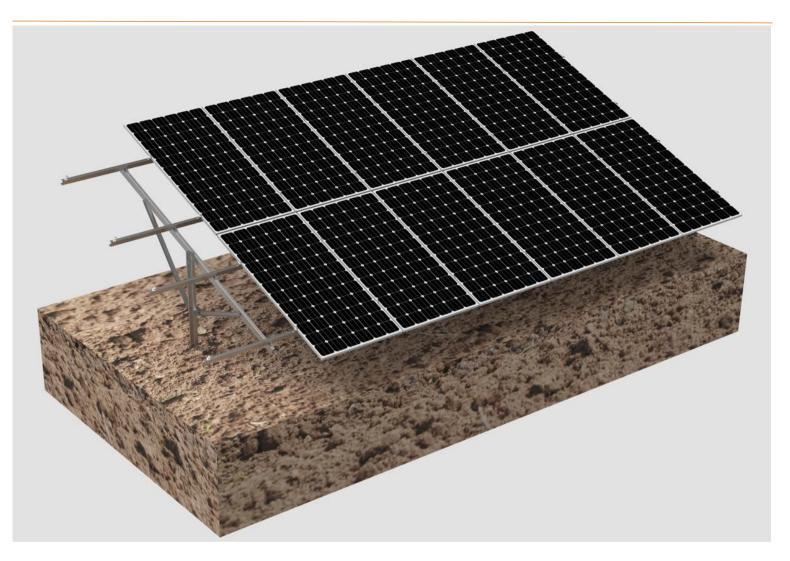

# AW-2PGS System

## 9# Rail System Components

# AW-2PGC System

## **Unique Feature**

| Product name       | AW-2P Mount System                     |
|--------------------|----------------------------------------|
| Application        | Flat Ground or Slop Ground             |
| Inclination        | Fixed 10/15/20/25/30 deg or customized |
| Material           | Aluminum 6005 T5                       |
| Finish             | Anodized clear, average 12um           |
| PV module          | Framed or Unframed                     |
| Module size        | Small and Big modules                  |
| Module orientation | 2 / 3 /4 / 5 / 6 panels landscape      |
| Module direction   | South , North                          |
| Foundation         | Ground Screw                           |