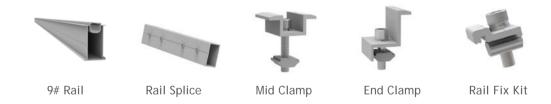

## 9# Rail System Components

# AW-2PC System

### **Unique Feature**

| Product name       | AW-2PC Mount System                    |
|--------------------|----------------------------------------|
| Application        | Ground and flat concrete concrete roof |
| Inclination        | Fixed 10/15/20/25/30 deg or customized |
| Material           | Aluminum 6005 T5                       |
| Finish             | Anodized clear, average 12um           |
| PV module          | Framed or Unframed                     |
| Module size        | Small and Big modules                  |
| Module orientation | 1/2/3 panels Portrait                  |
| Module direction   | South , North                          |
| Foundation         | Concrete                               |