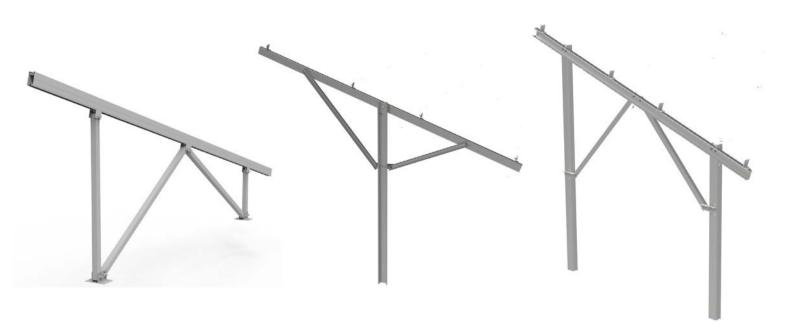

# AW-2PC System

### **Unique Feature**

| Product name       | AW-2PC Mount System                    |
|--------------------|----------------------------------------|
| Application        | Ground and flat concrete concrete roof |
| Inclination        | Fixed 10/15/20/25/30 deg or customized |
| Material           | Aluminum 6005 T5                       |
| Finish             | Anodized clear, average 12um           |
| PV module          | Framed or Unframed                     |
| Module size        | Small and Big modules                  |
| Module orientation | 1/2/3 panels Portrait                  |
| Module direction   | South , North                          |
| Foundation         | Concrete                               |