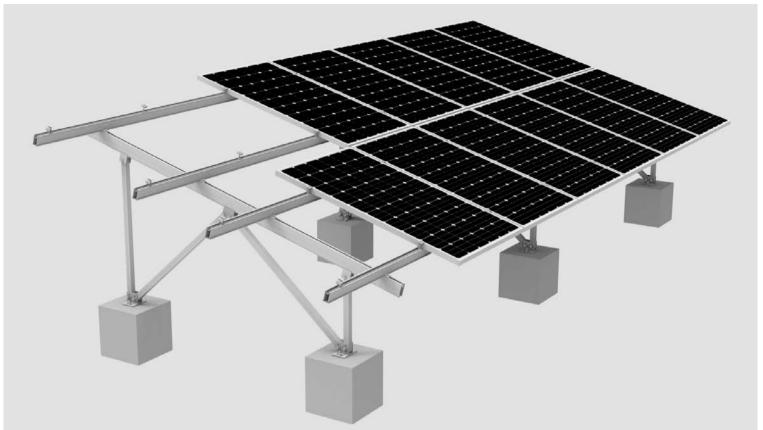

# AW-2PC System

### **Unique Feature**

| Product name       | AW-2PC Mount System                    |
|--------------------|----------------------------------------|
| Application        | Ground and flat concrete concrete roof |
| Inclination        | Fixed 10/15/20/25/30 deg or customized |
| Material           | Aluminum 6005 T5                       |
| Finish             | Anodized clear, average 12um           |
| PV module          | Framed or Unframed                     |
| Module size        | Small and Big modules                  |
| Module orientation | 1/2/3 panels Portrait                  |
| Module direction   | South , North                          |
| Foundation         | Concrete                               |