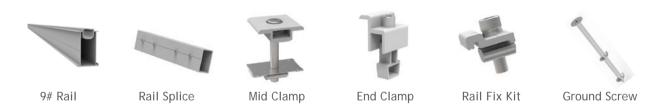

## 9# Rail System Components

### **Unique Feature**

| Product name       | AW-2PC Mount System                    |
|--------------------|----------------------------------------|
| Application        | Ground and flat concrete concrete roof |
| Inclination        | Fixed 10/15/20/25/30 deg or customized |
| Material           | Aluminum 6005 T5                       |
| Finish             | Anodized clear, average 12um           |
| PV module          | Framed or Unframed                     |
| Module size        | Small and Big modules                  |
| Module orientation | 1/2/3 panels Portrait                  |
| Module direction   | South , North                          |
| Foundation         | Concrete                               |