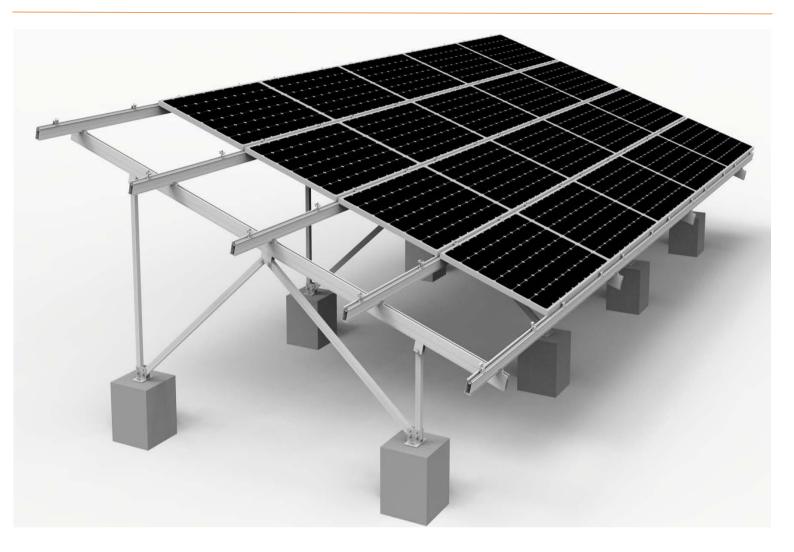

### **Unique Feature**

| Product name       | AW-2PC Mount System                    |
|--------------------|----------------------------------------|
| Application        | Ground and flat concrete concrete roof |
| Inclination        | Fixed 10/15/20/25/30 deg or customized |
| Material           | Aluminum 6005 T5                       |
| Finish             | Anodized clear, average 12um           |
| PV module          | Framed or Unframed                     |
| Module size        | Small and Big modules                  |
| Module orientation | 1/2/3 panels Portrait                  |
| Module direction   | South , North                          |
| Foundation         | Concrete                               |

### **Unique Feature**

| Product name       | AW-4L Mount System                     |
|--------------------|----------------------------------------|
| Application        | Ground and flat concrete concrete roof |
| Inclination        | Fixed 10/15/20/25/30 deg or customized |
| Material           | Aluminum 6005 T5                       |
| Finish             | Anodized clear, average 12um           |
| PV module          | Framed or Unframed                     |
| Module size        | Small and Big modules                  |
| Module orientation | 2 / 3 /4 / 5 / 6 panels landscape      |
| Module direction   | South , North                          |
| Foundation         | Concrete                               |