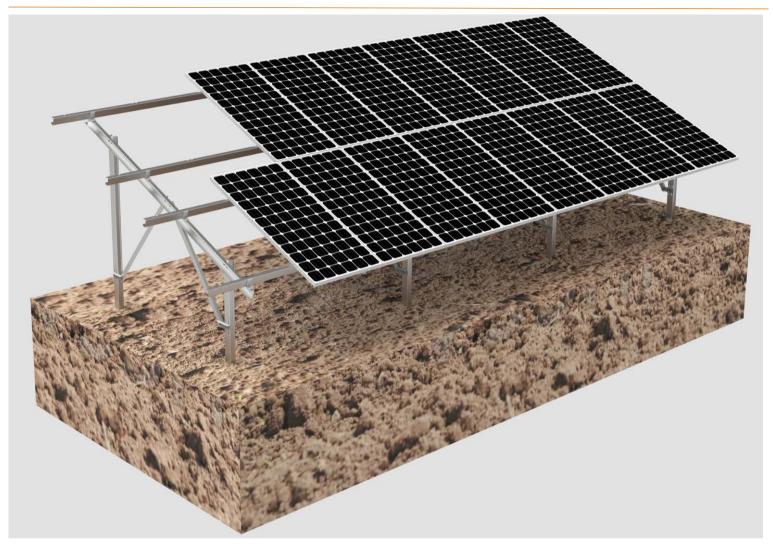

# AW-2PC System

### **Unique Feature**

| Product name       | AW-2PC Mount System                    |
|--------------------|----------------------------------------|
| Application        | Ground and flat concrete concrete roof |
| Inclination        | Fixed 10/15/20/25/30 deg or customized |
| Material           | Aluminum 6005 T5                       |
| Finish             | Anodized clear, average 12um           |
| PV module          | Framed or Unframed                     |
| Module size        | Small and Big modules                  |
| Module orientation | 1/2/3 panels Portrait                  |
| Module direction   | South , North                          |
| Foundation         | Concrete                               |