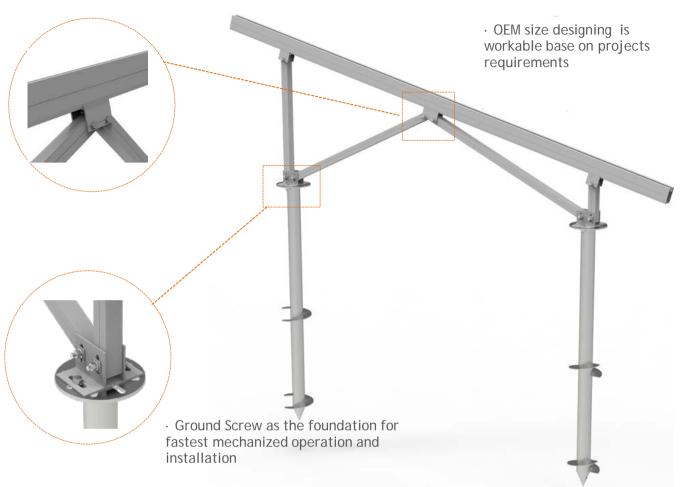

# AW-2PC System

## 9# Rail System Components

### **Unique Feature**

| Product name       | AW-2PC Mount System                    |
|--------------------|----------------------------------------|
| Application        | Ground and flat concrete concrete roof |
| Inclination        | Fixed 10/15/20/25/30 deg or customized |
| Material           | Aluminum 6005 T5                       |
| Finish             | Anodized clear, average 12um           |
| PV module          | Framed or Unframed                     |
| Module size        | Small and Big modules                  |
| Module orientation | 1/2/3 panels Portrait                  |
| Module direction   | South , North                          |
| Foundation         | Concrete                               |