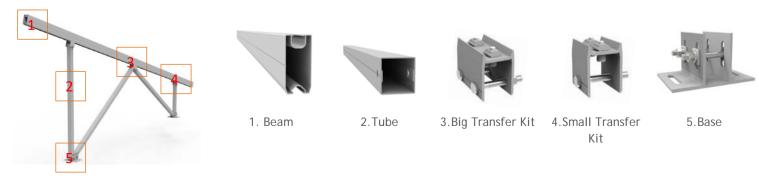

## 9# Rail System Components

### **Unique Feature**

| Product name       | AW-2PGC Mount System                   |
|--------------------|----------------------------------------|
| Application        | Flat Ground or Slop Ground             |
| Inclination        | Fixed 10/15/20/25/30 deg or customized |
| Material           | Aluminum 6005 T5                       |
| Finish             | Anodized clear, average 12um           |
| PV module          | Framed or Unframed                     |
| Module size        | Small and Big modules                  |
| Module orientation | 1/2/3 panels Portrait                  |
| Module direction   | South , North                          |
| Foundation         | Ground Screw                           |