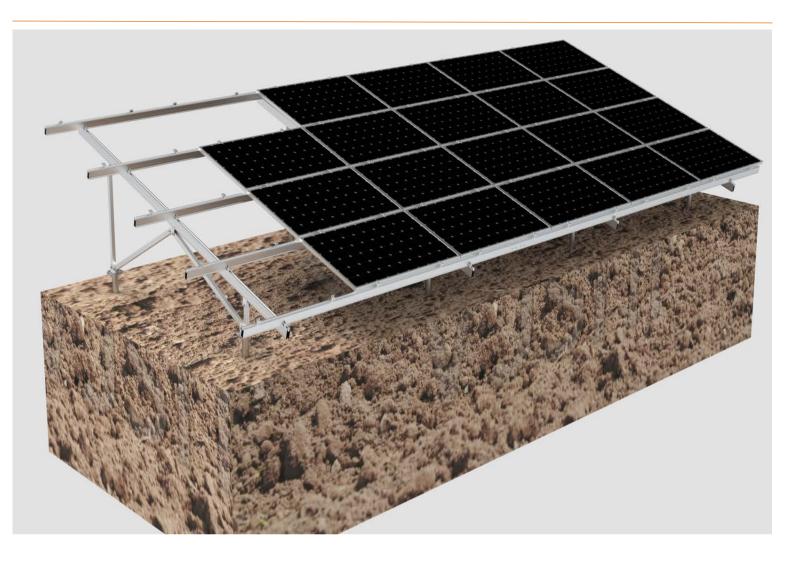

# AW-2PGS System

## 9# Rail System Components

# AW-2PGC System

### **Unique Feature**

| Product name       | AW-2PGC Mount System                   |
|--------------------|----------------------------------------|
| Application        | Flat Ground or Slop Ground             |
| Inclination        | Fixed 10/15/20/25/30 deg or customized |
| Material           | Aluminum 6005 T5                       |
| Finish             | Anodized clear, average 12um           |
| PV module          | Framed or Unframed                     |
| Module size        | Small and Big modules                  |
| Module orientation | 1/2/3 panels Portrait                  |
| Module direction   | South , North                          |
| Foundation         | Ground Screw                           |