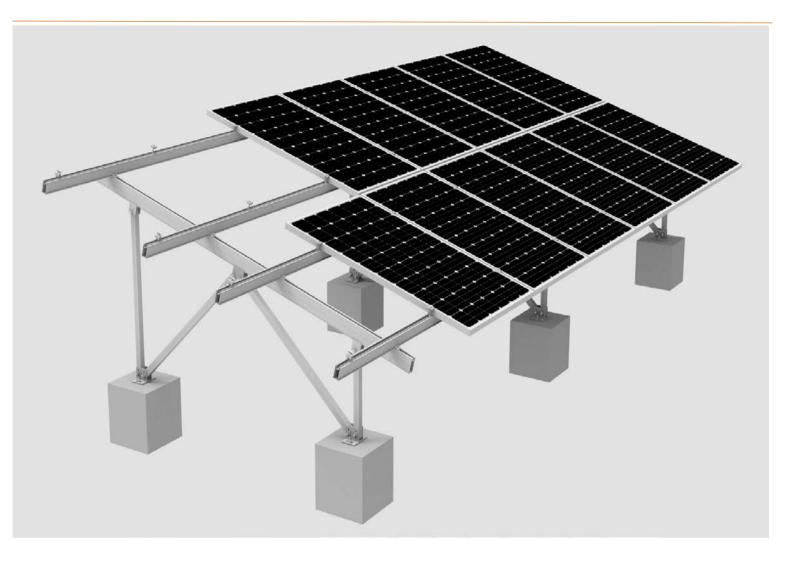

# AW-2PC System

### **Unique Feature**

| Product name       | AW-2PC Mount System                    |
|--------------------|----------------------------------------|
| Application        | Ground and flat concrete concrete roof |
| Inclination        | Fixed 10/15/20/25/30 deg or customized |
| Material           | Aluminum 6005 T5                       |
| Finish             | Anodized clear, average 12um           |
| PV module          | Framed or Unframed                     |
| Module size        | Small and Big modules                  |
| Module orientation | 1/2/3 panels Portrait                  |
| Module direction   | South , North                          |
| Foundation         | Concrete                               |