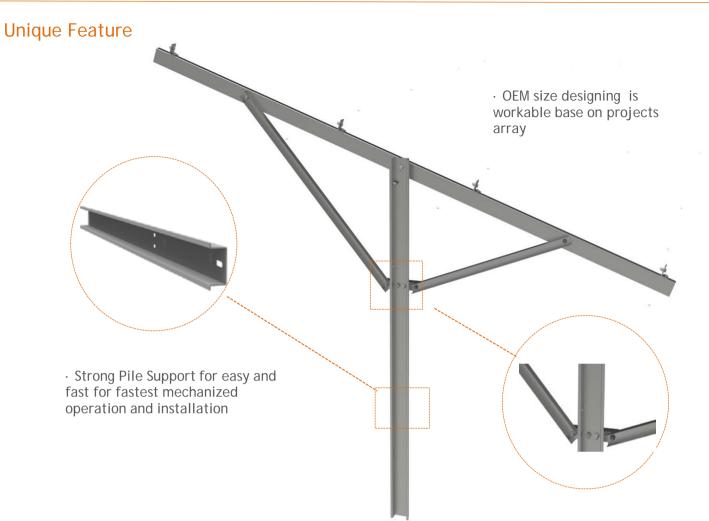

### **Unique Feature**

| Product name       | AW-2PC Mount System                    |
|--------------------|----------------------------------------|
| Application        | Ground and flat concrete concrete roof |
| Inclination        | Fixed 10/15/20/25/30 deg or customized |
| Material           | Aluminum 6005 T5                       |
| Finish             | Anodized clear, average 12um           |
| PV module          | Framed or Unframed                     |
| Module size        | Small and Big modules                  |
| Module orientation | 1/2/3 panels Portrait                  |
| Module direction   | South , North                          |
| Foundation         | Concrete                               |

## **Unique Feature**

| Product name       | AW-2P Mount System                     |
|--------------------|----------------------------------------|
| Application        | Flat Ground or Slop Ground             |
| Inclination        | Fixed 10/15/20/25/30 deg or customized |
| Material           | Aluminum 6005 T5                       |
| Finish             | Anodized clear, average 12um           |
| PV module          | Framed or Unframed                     |
| Module size        | Small and Big modules                  |
| Module orientation | 2 / 3 /4 / 5 / 6 panels landscape      |
| Module direction   | South , North                          |
| Foundation         | Ground Screw                           |

### **Unique Feature**

| Product name       | AW-2P Mount System                      |
|--------------------|-----------------------------------------|
| Application        | Ground and flat concrete concrete roof  |
| Inclination        | Fixed 10/15/20/25/30 deg or customized  |
| Material           | Q235B                                   |
| Finish             | Hot dip Galvanaized Steel, average 75um |
| PV module          | Framed or Unframed                      |
| Module size        | Small and Big modules                   |
| Module orientation | Portrait and landscape                  |
| Module direction   | South , North                           |
| Foundation         | Pile                                    |