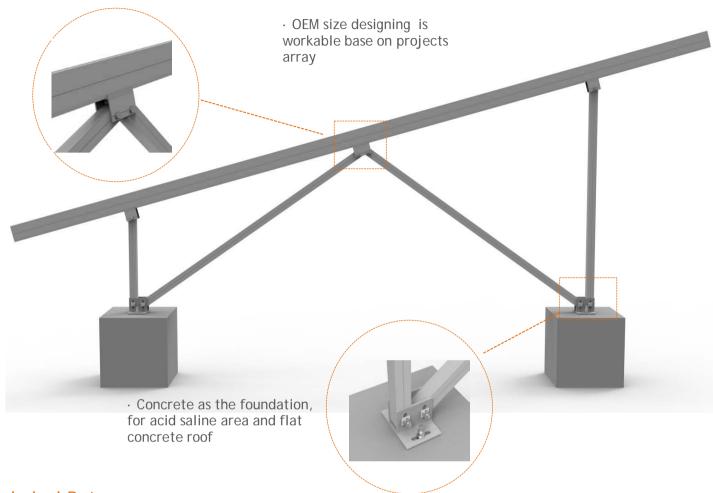

# AW-2PC System

### **Unique Feature**

| Product name       | AW-2PC Mount System                    |
|--------------------|----------------------------------------|
| Application        | Ground and flat concrete concrete roof |
| Inclination        | Fixed 10/15/20/25/30 deg or customized |
| Material           | Aluminum 6005 T5                       |
| Finish             | Anodized clear, average 12um           |
| PV module          | Framed or Unframed                     |
| Module size        | Small and Big modules                  |
| Module orientation | 1/2/3 panels Portrait                  |
| Module direction   | South , North                          |
| Foundation         | Concrete                               |