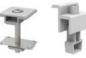

# ECO N&S System

## Components

ECO Leg

M6 Hex Bolt

- Only two components
- Easy and quick to install
- Best idea for DIY installation
- Use the modules frame hole to fix modules, perfect to protect the modules

## Unique Feature

| Product name       | ECO N/S Mount System  |
|--------------------|-----------------------|
| Application        | Flat concrete roof    |
| Inclination        | 10 / 20 /30 deg       |
| Material           | Aluminum              |
| Finish             | Nature                |
| PV module          | Framed                |
| Module size        | Small and Big modules |
| Module orientation | landscape             |
| Module direction   | South , North         |