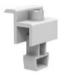

# ECO N&S System

## Components

ECO Leg

M6 Hex Bolt

- Only two components
- Easy and quick to install
- Best idea for DIY installation
- Use the modules frame hole to fix modules, perfect to protect the modules

## ECO N&S System

## Unique Feature

| Product name       | ECO N/S Mount System  |
|--------------------|-----------------------|
| Application        | Flat concrete roof    |
| Inclination        | 10 / 20 /30 deg       |
| Material           | Aluminum              |
| Finish             | Nature                |
| PV module          | Framed                |
| Module size        | Small and Big modules |
| Module orientation | landscape             |
| Module direction   | South , North         |