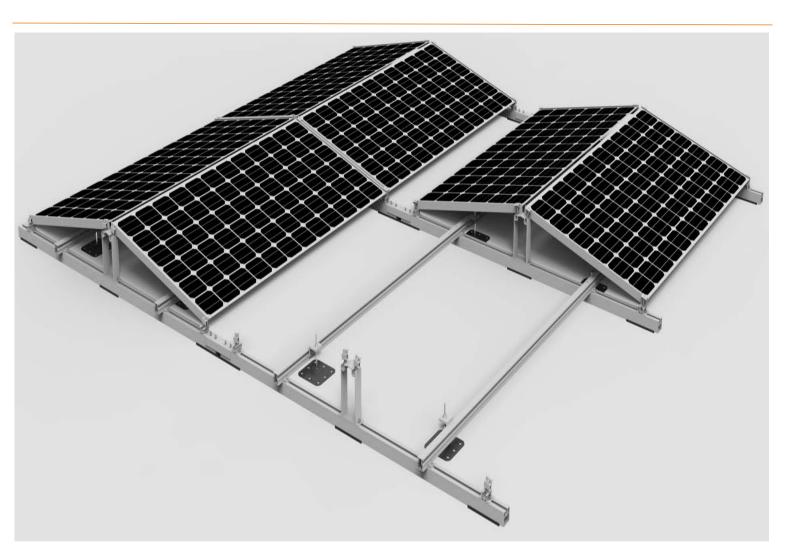

# **ATV System**

## Components

Mid Clamp

ATV Leg

Expand Bolt

E

Strengeh Kit J35

- Unique beam designed, one beam for place modules on two side
- Pre-assembled ATV legs for easy and quick to install
- Adjustable tilt angle from 10 to 30 degree, flexibility for different inclination
- Flexibility for long or short rows arrays
- Flexibility for 1/2/3/4 panles landscape arrays

#### **Unique Feature**

| Product name       | ATV Mount System             |
|--------------------|------------------------------|
| Application        | Flat concrete roof           |
| Inclination        | Standared or customized      |
| Material           | Aluminum 6005 T5             |
| Finish             | Anodized clear, average 12um |
| PV module          | Framed                       |
| Module size        | Small and Big modules        |
| Module orientation | 2/3/4 modules landscape      |
| Module direction   | South , North                |