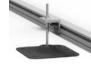

# Arch 5.30 System

## Components

Arch5 Back Leg

Arch5 Front Leg A

Arch5 Base beam Arch5 B

Arch5 Base beam connector

Rubber Pad

Anchor with Rail

Mid/End Clamp

- East to west installation
- Easy and quick to install
- Non ballast required, decline the roof weight loading issue
- Strong force loading to load big modules
- Universal mid and end clamp for 30 to 40 mm thickness modules

## Unique Feature

| Product name       | Arch 5.30 Mount System       |
|--------------------|------------------------------|
| Application        | Flat TPO/PVC roof            |
| Inclination        | 10 deg or customized         |
| Material           | Aluminum 6005 T5             |
| Finish             | Anodized clear, average 12um |
| PV module          | Framed                       |
| Module size        | Big modules                  |
| Module orientation | landscape                    |
| Module direction   | West to East                 |