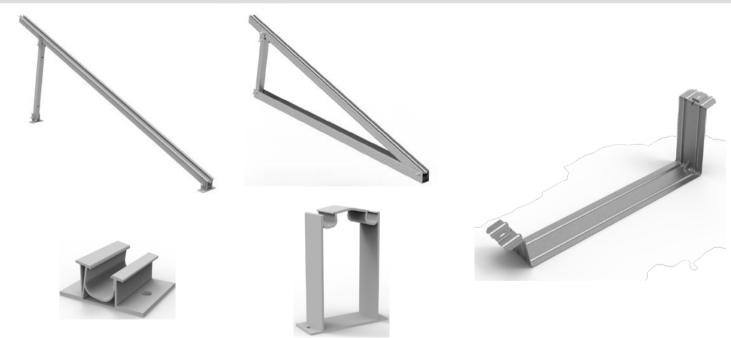

## Components

Expand Bolt

5L Rail

Rail Splice

Mid Clamp

End Clamp

Rail Fix Kit

lit

APAT Leg

- Adjustable tilt angle from 10 to 30 degree, flexibility for different inclination
- Pre-assembled APAT legs for easy and quick to install
- Ballasted with concrete foundation or directly use on flat concrete roof
- Universal mid and end clamp for 30 to 40 mm thickness modules
- Flexibility for long or shot rows arrays