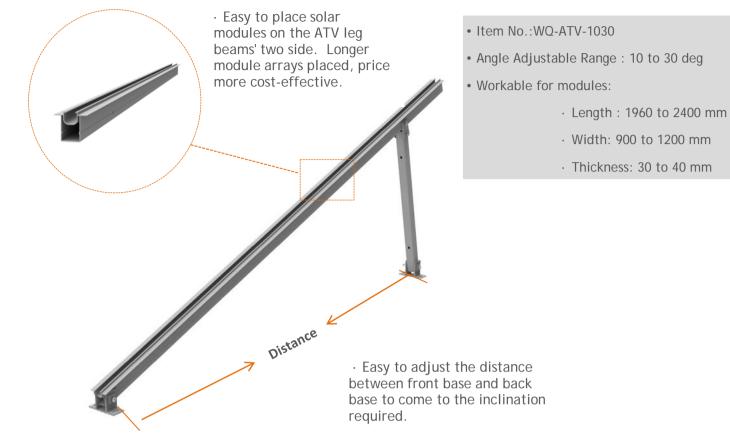

# **ATV System**

## Components

Mid Clamp

ATV Leg

Expand Bolt

E

Strengeh Kit J35

- Unique beam designed, one beam for place modules on two side
- Pre-assembled ATV legs for easy and quick to install
- Adjustable tilt angle from 10 to 30 degree, flexibility for different inclination
- Flexibility for long or short rows arrays
- Flexibility for 1/2/3/4 panles landscape arrays

#### **Unique Feature**

| Product name       | ATV Mount System             |
|--------------------|------------------------------|
| Application        | Flat concrete roof           |
| Inclination        | Standared or customized      |
| Material           | Aluminum 6005 T5             |
| Finish             | Anodized clear, average 12um |
| PV module          | Framed                       |
| Module size        | Small and Big modules        |
| Module orientation | 2/3/4 modules landscape      |
| Module direction   | South , North                |