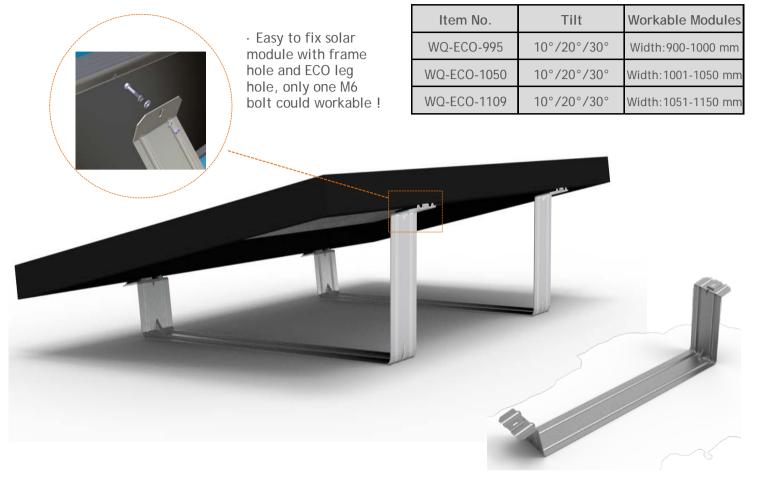

# ECO N&S System

## Components

ECO Leg

M6 Hex Bolt

- Only two components
- Easy and quick to install
- Best idea for DIY installation
- Use the modules frame hole to fix modules, perfect to protect the modules

## ECO N&S System

## Unique Feature

| Product name       | ECO N/S Mount System  |
|--------------------|-----------------------|
| Application        | Flat concrete roof    |
| Inclination        | 10 / 20 /30 deg       |
| Material           | Aluminum              |
| Finish             | Nature                |
| PV module          | Framed                |
| Module size        | Small and Big modules |
| Module orientation | landscape             |
| Module direction   | South , North         |