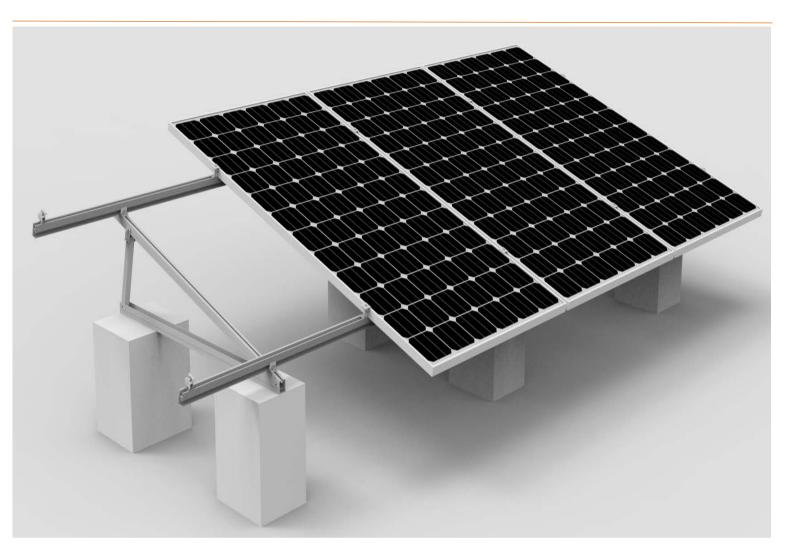

# **APAT System**

APAT Leg

- Adjustable tilt angle from 10 to 30 degree, flexibility for different inclination
- Pre-assembled APAT legs for easy and quick to install
- Ballasted with concrete foundation or directly use on flat concrete roof
- Universal mid and end clamp for 30 to 40 mm thickness modules
- Flexibility for long or shot rows arrays

## Unique Feature

| Product name       | APAT Mount System            |
|--------------------|------------------------------|
| Application        | Flat concrete roof           |
| Inclination        | Standared or customized      |
| Material           | Aluminum 6005 T5             |
| Finish             | Anodized clear, average 12um |
| PV module          | Framed                       |
| Module size        | Small and Big modules        |
| Module orientation | Portrait                     |
| Module direction   | South , North                |