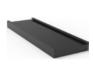

# Arch 5.20 System

## Components

Arch5 Back Leg

Arch5 Front Leg A

Arch5 Base beam Arch5 Base beam connector

Rubber Pad

Ballast Tray

Mid/End Clamp

- East to west installation
- Easy and quick to install
- Fast fix ballast tray on base beam, and very easy to palace ballast on the ballst tray
- Strong force loading to load big modules
- Universal mid and end clamp for 30 to 40 mm thickness modules

## **Unique Feature**

| Product name       | Arch 5.20 Mount System       |
|--------------------|------------------------------|
| Application        | Flat TPO/PVC roof            |
| Inclination        | 10 deg or customized         |
| Material           | Aluminum 6005 T5             |
| Finish             | Anodized clear, average 12um |
| PV module          | Framed                       |
| Module size        | Big modules                  |
| Module orientation | landscape                    |
| Module direction   | West to East                 |