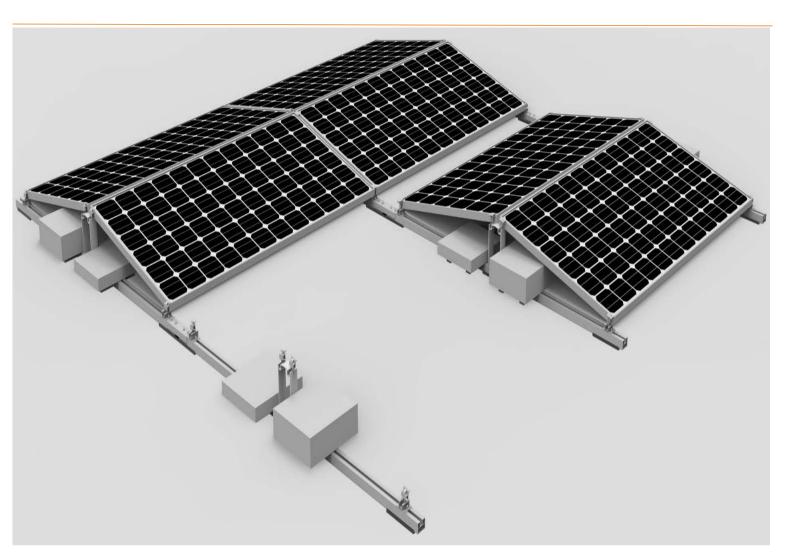

# Arch 5.10 System

## Components

Arch5 Back Leg

Arch5 Front Leg A

Arch5 Base beam Arch5 Base beam connector

Rubber Pad

Ballast Support Aluminium Angle

Mid/End Clamp

- East to west installation
- Easy and quick to install
- Traditional Angle aluminium to palace ballast, weight loading spread each site of roof, protect roof well.
- Strong force loading to load big modules
- Universal mid and end clamp for 30 to 40 mm thickness modules

## Components

Arch5 Back Leg

Arch5 Front Leg A

Arch5 Base beam Arch5 Base beam connector

Rubber Pad

Ballast Tray

Mid/End Clamp

- East to west installation
- Easy and quick to install
- Fast fix ballast tray on base beam, and very easy to palace ballast on the ballst tray
- Strong force loading to load big modules
- Universal mid and end clamp for 30 to 40 mm thickness modules