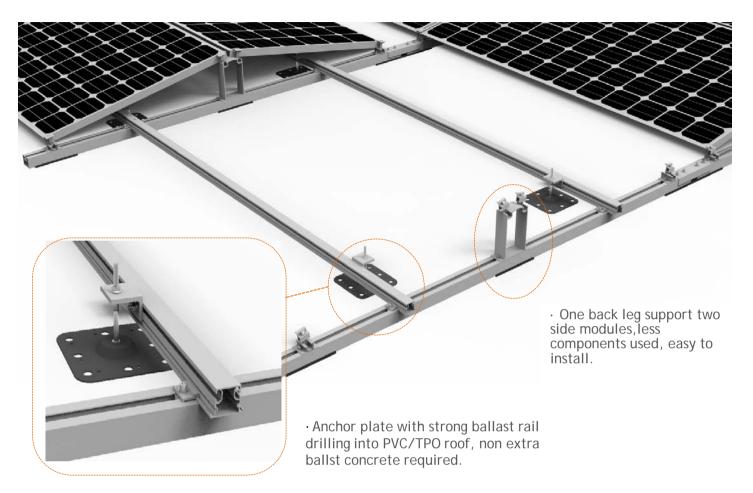

# Arch 5.30 System

## Components

Arch5 Back Leg

Arch5 Front Leg A

Arch5 Base beam Arch5 B

Arch5 Base beam connector

Rubber Pad

Anchor with Rail

Mid/End Clamp

- East to west installation
- Easy and quick to install
- Non ballast required, decline the roof weight loading issue
- Strong force loading to load big modules
- Universal mid and end clamp for 30 to 40 mm thickness modules

## Unique Feature

| Product name       | Arch 5.30 Mount System       |
|--------------------|------------------------------|
| Application        | Flat TPO/PVC roof            |
| Inclination        | 10 deg or customized         |
| Material           | Aluminum 6005 T5             |
| Finish             | Anodized clear, average 12um |
| PV module          | Framed                       |
| Module size        | Big modules                  |
| Module orientation | landscape                    |
| Module direction   | West to East                 |