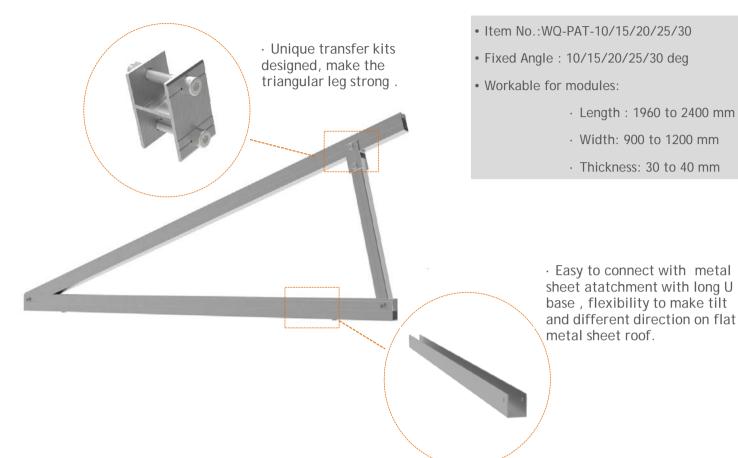

# PAT System

## Components

5L Rail

Rail Splice

Mid Clamp

End Clamp

Rail Fix Kit

Expand Bolt

PAT Leg

- Unique transfer kit design on PAT legs, stronger support ability
- Pre-assembled PAT legs for easy and quick to install
- Easy and flexibility to used on flat metal sheet roof
- Universal mid and end clamp for 30 to 40 mm thickness modules
- Flexibility for long or shot rows arrays

#### **Unique Feature**

| Product name       | APAT Mount System                                |
|--------------------|--------------------------------------------------|
| Application        | Flat metal sheet and flat concrete concrete roof |
| Inclination        | Fixed 10/15/20/25/30 deg or customized           |
| Material           | Aluminum 6005 T5                                 |
| Finish             | Anodized clear, average 12um                     |
| PV module          | Framed                                           |
| Module size        | Small and Big modules                            |
| Module orientation | Portrait and landscape                           |
| Module direction   | South , North                                    |