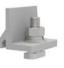

# Arch 5.10 System

## Components

Arch5 Back Leg

Arch5 Front Leg A

Arch5 Base beam Arch5 Base beam connector

Rubber Pad

Ballast Support Aluminium Angle

Mid/End Clamp

- East to west installation
- Easy and quick to install
- Traditional Angle aluminium to palace ballast, weight loading spread each site of roof, protect roof well.
- Strong force loading to load big modules
- Universal mid and end clamp for 30 to 40 mm thickness modules

## Unique Feature

| Product name       | Arch 5.10 Mount System       |
|--------------------|------------------------------|
| Application        | Flat TPO/PVC roof            |
| Inclination        | 10 deg or customized         |
| Material           | Aluminum 6005 T5             |
| Finish             | Anodized clear, average 12um |
| PV module          | Framed                       |
| Module size        | Big modules                  |
| Module orientation | landscape                    |
| Module direction   | West to East                 |