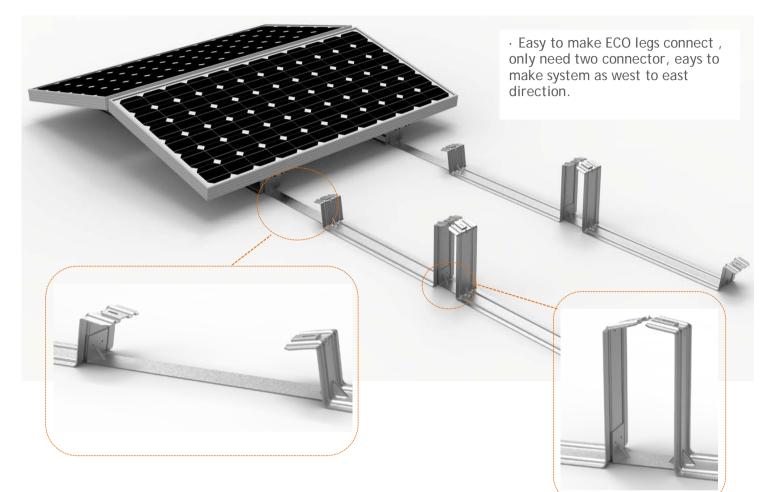

# ECO W/E System

## Components

ECO Leg

M6 Hex Bolt

Shot connector

Long connector

- East to west installation
- Easy and quick to install
- Best idea for DIY installation
- Use the modules frame hole to fix modules, perfect to protect the modules

## Unique Feature

| Product name       | ECO W/E Mount System  |
|--------------------|-----------------------|
| Application        | Flat concrete roof    |
| Inclination        | 10 / 20 /30 deg       |
| Material           | Aluminum              |
| Finish             | Nature                |
| PV module          | Framed                |
| Module size        | Small and Big modules |
| Module orientation | landscape             |
| Module direction   | West to East          |