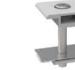

## Components

5L Rail

Rail Splice

Mid Clamp

End Clamp

Rail Fix Kit

Expand Bolt

PAT Leg

- Unique transfer kit design on PAT legs, stronger support ability
- Pre-assembled PAT legs for easy and quick to install
- Easy and flexibility to used on flat metal sheet roof
- Universal mid and end clamp for 30 to 40 mm thickness modules
- Flexibility for long or shot rows arrays