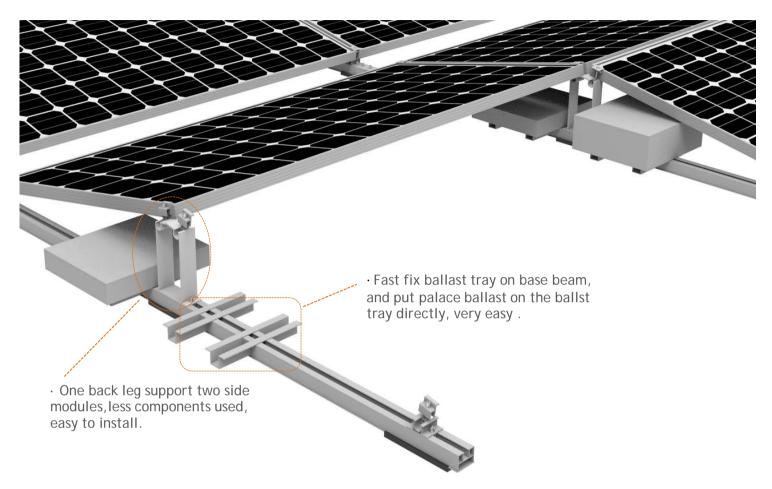

# Arch 5.20 System

## Components

Arch5 Back Leg

Arch5 Front Leg A

Arch5 Base beam Arch5 Base beam connector

Rubber Pad

Ballast Tray

Mid/End Clamp

- East to west installation
- Easy and quick to install
- Fast fix ballast tray on base beam, and very easy to palace ballast on the ballst tray
- Strong force loading to load big modules
- Universal mid and end clamp for 30 to 40 mm thickness modules