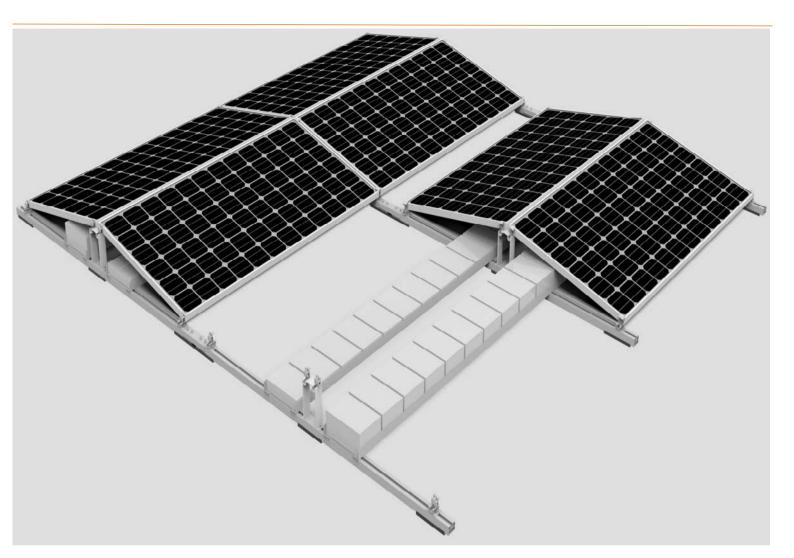

# Arch 5.10 System

## Components

Arch5 Back Leg

Arch5 Front Leg A

Arch5 Base beam Arch5 Base beam connector

Rubber Pad

Ballast Support Aluminium Angle

Mid/End Clamp

- East to west installation
- Easy and quick to install
- Traditional Angle aluminium to palace ballast, weight loading spread each site of roof, protect roof well.
- Strong force loading to load big modules
- Universal mid and end clamp for 30 to 40 mm thickness modules

## Unique Feature

| Product name       | Arch 5.10 Mount System       |
|--------------------|------------------------------|
| Application        | Flat TPO/PVC roof            |
| Inclination        | 10 deg or customized         |
| Material           | Aluminum 6005 T5             |
| Finish             | Anodized clear, average 12um |
| PV module          | Framed                       |
| Module size        | Big modules                  |
| Module orientation | landscape                    |
| Module direction   | West to East                 |