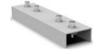

# **ATV System**

## Components

Mid Clamp

ATV Leg

Expand Bolt

E

Strengeh Kit J35

- Unique beam designed, one beam for place modules on two side
- Pre-assembled ATV legs for easy and quick to install
- Adjustable tilt angle from 10 to 30 degree, flexibility for different inclination
- Flexibility for long or short rows arrays
- Flexibility for 1/2/3/4 panles landscape arrays

#### **Unique Feature**

| Product name       | ATV Mount System             |
|--------------------|------------------------------|
| Application        | Flat concrete roof           |
| Inclination        | Standared or customized      |
| Material           | Aluminum 6005 T5             |
| Finish             | Anodized clear, average 12um |
| PV module          | Framed                       |
| Module size        | Small and Big modules        |
| Module orientation | 2/3/4 modules landscape      |
| Module direction   | South , North                |