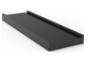

# Arch 5.10 System

## Components

Arch5 Back Leg

Arch5 Front Leg A

Arch5 Base beam Arch5 Base beam connector

Rubber Pad

Ballast Support Aluminium Angle

Mid/End Clamp

- East to west installation
- Easy and quick to install
- Traditional Angle aluminium to palace ballast, weight loading spread each site of roof, protect roof well.
- Strong force loading to load big modules
- Universal mid and end clamp for 30 to 40 mm thickness modules

## Unique Feature

| Product name       | Arch 5.10 Mount System       |
|--------------------|------------------------------|
| Application        | Flat TPO/PVC roof            |
| Inclination        | 10 deg or customized         |
| Material           | Aluminum 6005 T5             |
| Finish             | Anodized clear, average 12um |
| PV module          | Framed                       |
| Module size        | Big modules                  |
| Module orientation | landscape                    |
| Module direction   | West to East                 |