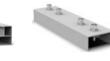

# **ATV System**

## Components

Mid Clamp

ATV Leg

Expand Bolt

E

Strengeh Kit J35

- Unique beam designed, one beam for place modules on two side
- Pre-assembled ATV legs for easy and quick to install
- Adjustable tilt angle from 10 to 30 degree, flexibility for different inclination
- Flexibility for long or short rows arrays
- Flexibility for 1/2/3/4 panles landscape arrays

#### **Unique Feature**

| Product name       | ATV Mount System             |
|--------------------|------------------------------|
| Application        | Flat concrete roof           |
| Inclination        | Standared or customized      |
| Material           | Aluminum 6005 T5             |
| Finish             | Anodized clear, average 12um |
| PV module          | Framed                       |
| Module size        | Small and Big modules        |
| Module orientation | 2/3/4 modules landscape      |
| Module direction   | South , North                |