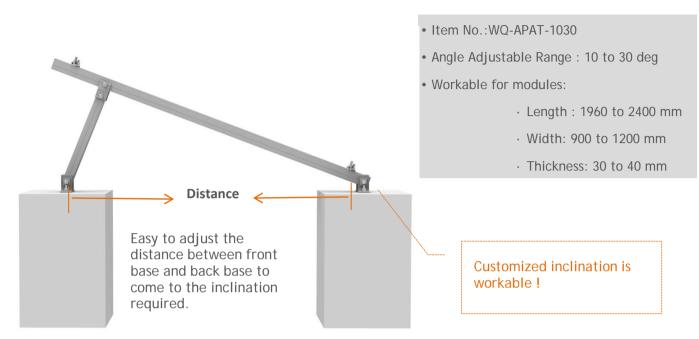

# **APAT System**

APAT Leg

- Adjustable tilt angle from 10 to 30 degree, flexibility for different inclination
- Pre-assembled APAT legs for easy and quick to install
- Ballasted with concrete foundation or directly use on flat concrete roof
- Universal mid and end clamp for 30 to 40 mm thickness modules
- Flexibility for long or shot rows arrays

## Unique Feature

| Product name       | APAT Mount System            |
|--------------------|------------------------------|
| Application        | Flat concrete roof           |
| Inclination        | Standared or customized      |
| Material           | Aluminum 6005 T5             |
| Finish             | Anodized clear, average 12um |
| PV module          | Framed                       |
| Module size        | Small and Big modules        |
| Module orientation | Portrait                     |
| Module direction   | South , North                |