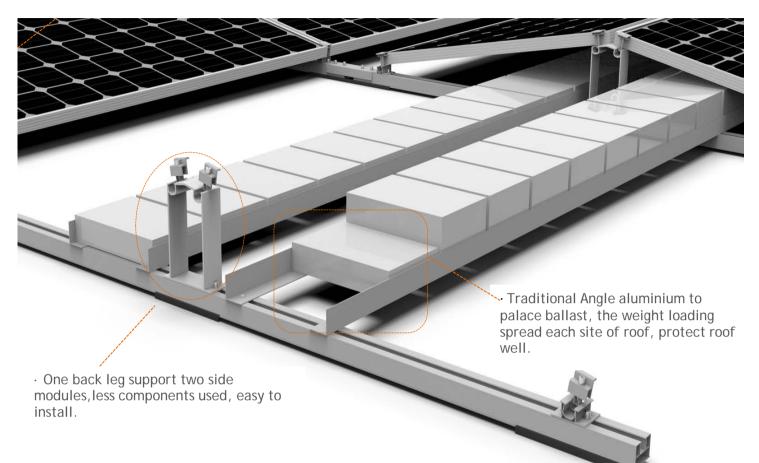

# Arch 5.10 System

## Components

Arch5 Back Leg

Arch5 Front Leg A

Arch5 Base beam Arch5 Base beam connector

Rubber Pad

Ballast Support Aluminium Angle

Mid/End Clamp

- East to west installation
- Easy and quick to install
- Traditional Angle aluminium to palace ballast, weight loading spread each site of roof, protect roof well.
- Strong force loading to load big modules
- Universal mid and end clamp for 30 to 40 mm thickness modules