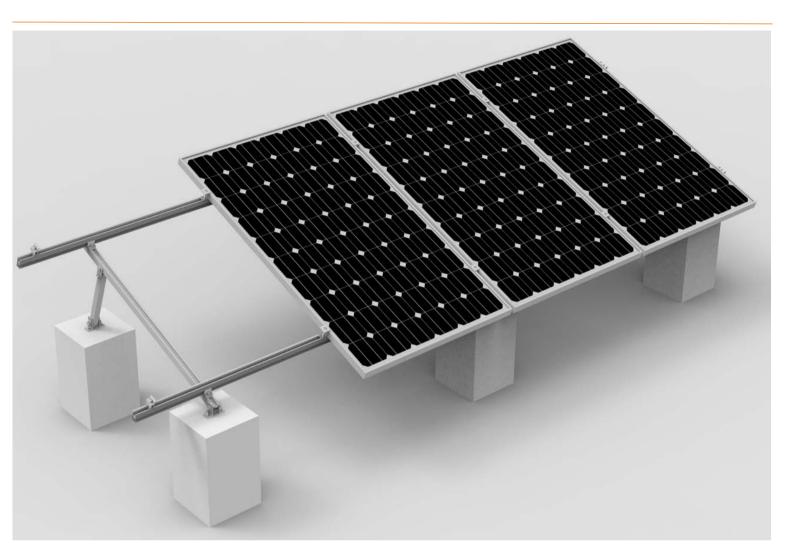

# **APAT System**

APAT Leg

- Adjustable tilt angle from 10 to 30 degree, flexibility for different inclination
- Pre-assembled APAT legs for easy and quick to install
- Ballasted with concrete foundation or directly use on flat concrete roof
- Universal mid and end clamp for 30 to 40 mm thickness modules
- Flexibility for long or shot rows arrays

## Unique Feature

| Product name       | APAT Mount System            |
|--------------------|------------------------------|
| Application        | Flat concrete roof           |
| Inclination        | Standared or customized      |
| Material           | Aluminum 6005 T5             |
| Finish             | Anodized clear, average 12um |
| PV module          | Framed                       |
| Module size        | Small and Big modules        |
| Module orientation | Portrait                     |
| Module direction   | South , North                |