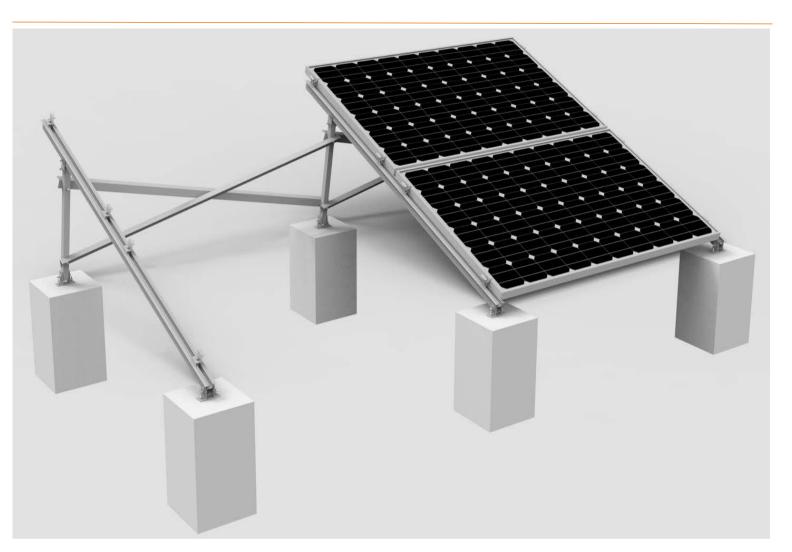

# Arch 5.10 System

## Components

Arch5 Back Leg

Arch5 Front Leg A

Arch5 Base beam Arch5 Base beam connector

Rubber Pad

Ballast Support Aluminium Angle

Mid/End Clamp

- East to west installation
- Easy and quick to install
- Traditional Angle aluminium to palace ballast, weight loading spread each site of roof, protect roof well.
- Strong force loading to load big modules
- Universal mid and end clamp for 30 to 40 mm thickness modules

## Unique Feature

| Product name       | Arch 5.10 Mount System       |
|--------------------|------------------------------|
| Application        | Flat TPO/PVC roof            |
| Inclination        | 10 deg or customized         |
| Material           | Aluminum 6005 T5             |
| Finish             | Anodized clear, average 12um |
| PV module          | Framed                       |
| Module size        | Big modules                  |
| Module orientation | landscape                    |
| Module direction   | West to East                 |