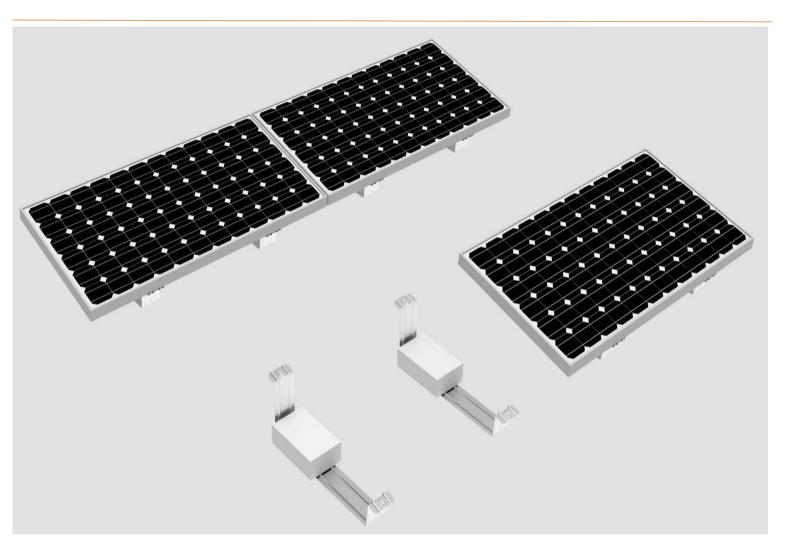

# ECO N&S System

## Components

ECO Leg

M6 Hex Bolt

- Only two components
- Easy and quick to install
- Best idea for DIY installation
- Use the modules frame hole to fix modules, perfect to protect the modules

## ECO N&S System

## Unique Feature

| Product name       | ECO N/S Mount System  |
|--------------------|-----------------------|
| Application        | Flat concrete roof    |
| Inclination        | 10 / 20 /30 deg       |
| Material           | Aluminum              |
| Finish             | Nature                |
| PV module          | Framed                |
| Module size        | Small and Big modules |
| Module orientation | landscape             |
| Module direction   | South , North         |