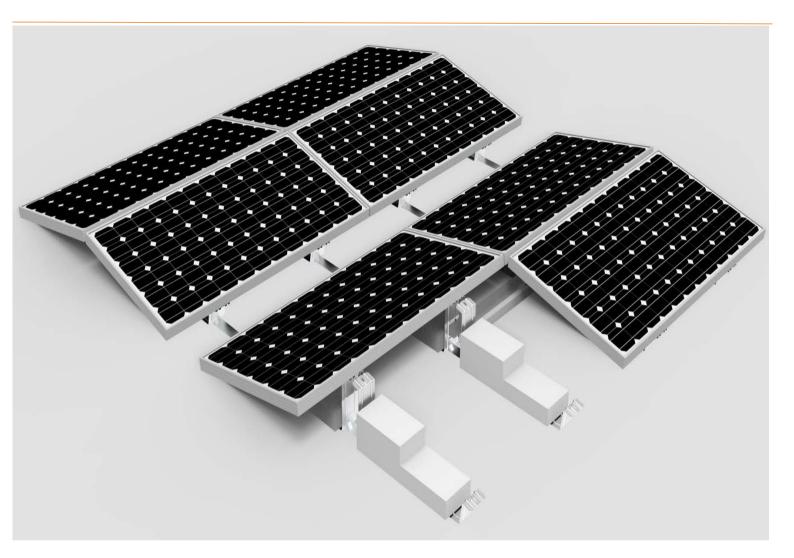

# **ATV System**

## Components

Mid Clamp

ATV Leg

Expand Bolt

E

Strengeh Kit J35

- Unique beam designed, one beam for place modules on two side
- Pre-assembled ATV legs for easy and quick to install
- Adjustable tilt angle from 10 to 30 degree, flexibility for different inclination
- Flexibility for long or short rows arrays
- Flexibility for 1/2/3/4 panles landscape arrays

#### **Unique Feature**

| Product name       | ATV Mount System             |
|--------------------|------------------------------|
| Application        | Flat concrete roof           |
| Inclination        | Standared or customized      |
| Material           | Aluminum 6005 T5             |
| Finish             | Anodized clear, average 12um |
| PV module          | Framed                       |
| Module size        | Small and Big modules        |
| Module orientation | 2/3/4 modules landscape      |
| Module direction   | South , North                |