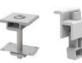

# PAT System

## Components

5L Rail

Rail Splice

Mid Clamp

End Clamp

Rail Fix Kit

Expand Bolt

PAT Leg

- Unique transfer kit design on PAT legs, stronger support ability
- Pre-assembled PAT legs for easy and quick to install
- Easy and flexibility to used on flat metal sheet roof
- Universal mid and end clamp for 30 to 40 mm thickness modules
- Flexibility for long or shot rows arrays

#### **Unique Feature**

| Product name       | APAT Mount System                                |
|--------------------|--------------------------------------------------|
| Application        | Flat metal sheet and flat concrete concrete roof |
| Inclination        | Fixed 10/15/20/25/30 deg or customized           |
| Material           | Aluminum 6005 T5                                 |
| Finish             | Anodized clear, average 12um                     |
| PV module          | Framed                                           |
| Module size        | Small and Big modules                            |
| Module orientation | Portrait and landscape                           |
| Module direction   | South , North                                    |