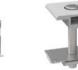

# **APAT System**

## Components

Expand Bolt

5L Rail

Rail Splice

Mid Clamp

End Clamp

Rail Fix Kit

lit

APAT Leg

- Adjustable tilt angle from 10 to 30 degree, flexibility for different inclination
- Pre-assembled APAT legs for easy and quick to install
- Ballasted with concrete foundation or directly use on flat concrete roof
- Universal mid and end clamp for 30 to 40 mm thickness modules
- Flexibility for long or shot rows arrays

## Unique Feature

| Product name       | APAT Mount System            |
|--------------------|------------------------------|
| Application        | Flat concrete roof           |
| Inclination        | Standared or customized      |
| Material           | Aluminum 6005 T5             |
| Finish             | Anodized clear, average 12um |
| PV module          | Framed                       |
| Module size        | Small and Big modules        |
| Module orientation | Portrait                     |
| Module direction   | South , North                |