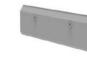

## Components

Arch5 Back Leg

Arch5 Front Leg A

Arch5 Base beam Arch5 B

Arch5 Base beam connector

Rubber Pad

Anchor with Rail

Mid/End Clamp

- East to west installation
- Easy and quick to install
- Non ballast required, decline the roof weight loading issue
- Strong force loading to load big modules
- Universal mid and end clamp for 30 to 40 mm thickness modules