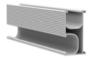

## Components

Mid Clamp

ATV Leg

Expand Bolt

E

Strengeh Kit J35

- Unique beam designed, one beam for place modules on two side
- Pre-assembled ATV legs for easy and quick to install
- Adjustable tilt angle from 10 to 30 degree, flexibility for different inclination
- Flexibility for long or short rows arrays
- Flexibility for 1/2/3/4 panles landscape arrays

# **ATV System**