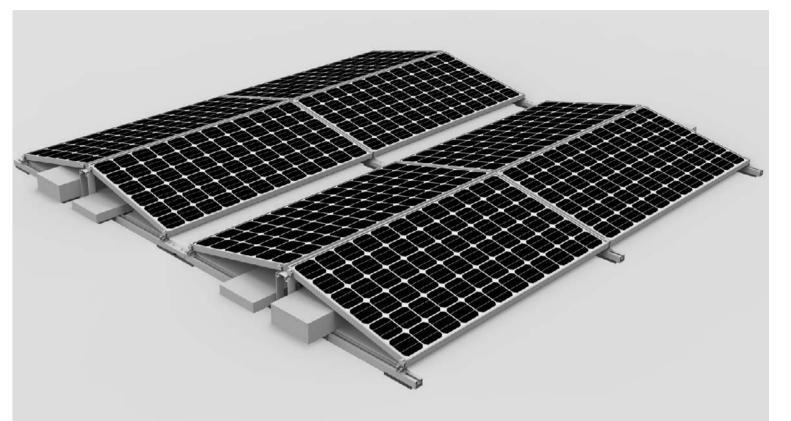

# **ATV System**

## Components

Mid Clamp

ATV Leg

Expand Bolt

E

Strengeh Kit J35

- Unique beam designed, one beam for place modules on two side
- Pre-assembled ATV legs for easy and quick to install
- Adjustable tilt angle from 10 to 30 degree, flexibility for different inclination
- Flexibility for long or short rows arrays
- Flexibility for 1/2/3/4 panles landscape arrays

#### **Unique Feature**

| Product name       | ATV Mount System             |
|--------------------|------------------------------|
| Application        | Flat concrete roof           |
| Inclination        | Standared or customized      |
| Material           | Aluminum 6005 T5             |
| Finish             | Anodized clear, average 12um |
| PV module          | Framed                       |
| Module size        | Small and Big modules        |
| Module orientation | 2/3/4 modules landscape      |
| Module direction   | South , North                |