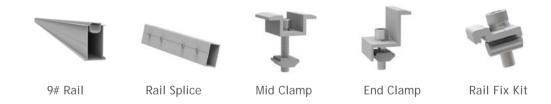

AW-2PGC System



#### **Unique Feature**



| Product name       | AW-2PGC Mount System                   |
|--------------------|----------------------------------------|
| Application        | Flat Ground or Slop Ground             |
| Inclination        | Fixed 10/15/20/25/30 deg or customized |
| Material           | Aluminum 6005 T5                       |
| Finish             | Anodized clear, average 12um           |
| PV module          | Framed or Unframed                     |
| Module size        | Small and Big modules                  |
| Module orientation | 1/2/3 panels Portrait                  |
| Module direction   | South , North                          |
| Foundation         | Ground Screw                           |

# AW-4LC System



### 9# Rail System Components





# AW-4LC System



#### **Unique Feature**



| Product name       | AW-4L Mount System                     |
|--------------------|----------------------------------------|
| Application        | Ground and flat concrete concrete roof |
| Inclination        | Fixed 10/15/20/25/30 deg or customized |
| Material           | Aluminum 6005 T5                       |
| Finish             | Anodized clear, average 12um           |
| PV module          | Framed or Unframed                     |
| Module size        | Small and Big modules                  |
| Module orientation | 2 / 3 /4 / 5 / 6 panels landscape      |
| Module direction   | South , North                          |
| Foundation         | Concrete                               |

# AW-2PGS System



### 9# Rail System Compon