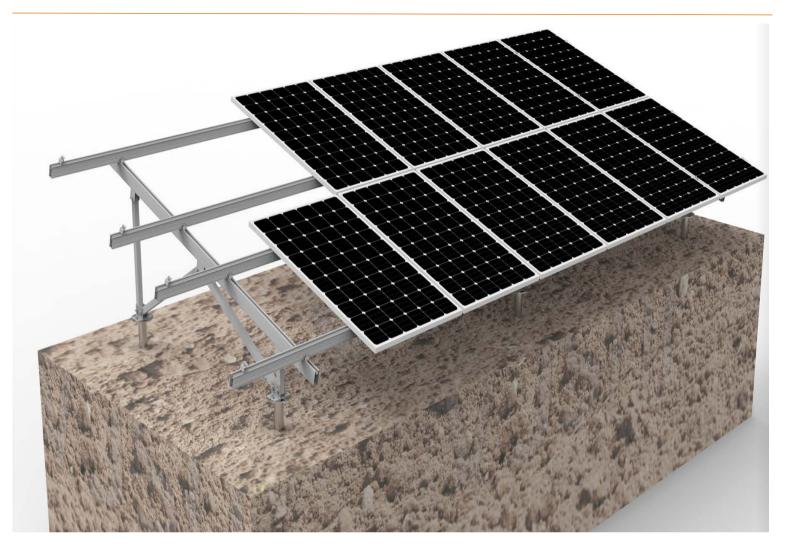

# AW-2PC System

#### **Unique Feature**

| Product name       | AW-2PC Mount System                    |
|--------------------|----------------------------------------|
| Application        | Ground and flat concrete concrete roof |
| Inclination        | Fixed 10/15/20/25/30 deg or customized |
| Material           | Aluminum 6005 T5                       |
| Finish             | Anodized clear, average 12um           |
| PV module          | Framed or Unframed                     |
| Module size        | Small and Big modules                  |
| Module orientation | 1/2/3 panels Portrait                  |
| Module direction   | South , North                          |
| Foundation         | Concrete                               |