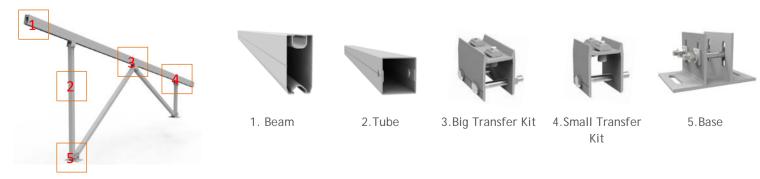

-2PC System



#### **Unique Feature**



| Product name       | AW-2PC Mount System                    |
|--------------------|----------------------------------------|
| Application        | Ground and flat concrete concrete roof |
| Inclination        | Fixed 10/15/20/25/30 deg or customized |
| Material           | Aluminum 6005 T5                       |
| Finish             | Anodized clear, average 12um           |
| PV module          | Framed or Unframed                     |
| Module size        | Small and Big modules                  |
| Module orientation | 1/2/3 panels Portrait                  |
| Module direction   | South , North                          |
| Foundation         | Concrete                               |

# AW-2PGS System



### 9# Rail System Components





# AW-2PGC System



#### **Unique Feature**



| Product name       | AW-2PGC Mount System                   |
|--------------------|----------------------------------------|
| Application        | Flat Ground or Slop Ground             |
| Inclination        | Fixed 10/15/20/25/30 deg or customized |
| Material           | Aluminum 6005 T5                       |
| Finish             | Anodized clear, average 12um           |
| PV module          | Framed or Unframed                     |
| Module size        | Small and Big modules                  |
| Module orientation | 1/2/3 panels Portrait                  |
| Module direction   | South , North                          |
| Foundation         | Ground Screw                           |

# AW-4LC System



### 9# Rail System Componen