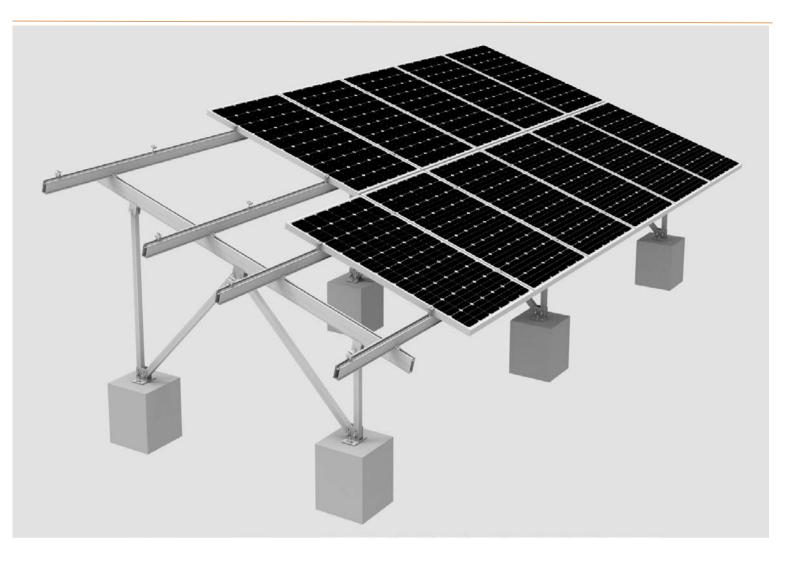

# AW-2PC System

#### **Unique Feature**

| Product name       | AW-2PC Mount System                    |
|--------------------|----------------------------------------|
| Application        | Ground and flat concrete concrete roof |
| Inclination        | Fixed 10/15/20/25/30 deg or customized |
| Material           | Aluminum 6005 T5                       |
| Finish             | Anodized clear, average 12um           |
| PV module          | Framed or Unframed                     |
| Module size        | Small and Big modules                  |
| Module orientation | 1/2/3 panels Portrait                  |
| Module direction   | South , North                          |
| Foundation         | Concrete                               |