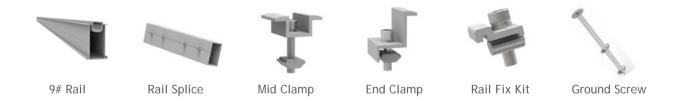

AW-4LC System



#### **Unique Feature**



| Product name       | AW-4L Mount System                     |
|--------------------|----------------------------------------|
| Application        | Ground and flat concrete concrete roof |
| Inclination        | Fixed 10/15/20/25/30 deg or customized |
| Material           | Aluminum 6005 T5                       |
| Finish             | Anodized clear, average 12um           |
| PV module          | Framed or Unframed                     |
| Module size        | Small and Big modules                  |
| Module orientation | 2 / 3 /4 / 5 / 6 panels landscape      |
| Module direction   | South , North                          |
| Foundation         | Concrete                               |

# AW-2PGS System



### 9# Rail System Components





# AW-2PGC System



### Unique Feature



| Product name       | AW-2P Mount System                     |
|--------------------|----------------------------------------|
| Application        | Flat Ground or Slop Ground             |
| Inclination        | Fixed 10/15/20/25/30 deg or customized |
| Material           | Aluminum 6005 T5                       |
| Finish             | Anodized clear, average 12um           |
| PV module          | Framed or Unframed                     |
| Module size        | Small and Big modules                  |
| Module orientation | 2 / 3 /4 / 5 / 6 panels landscape      |
| Module direction   | South , North                          |
| Foundation         | Ground Screw                           |