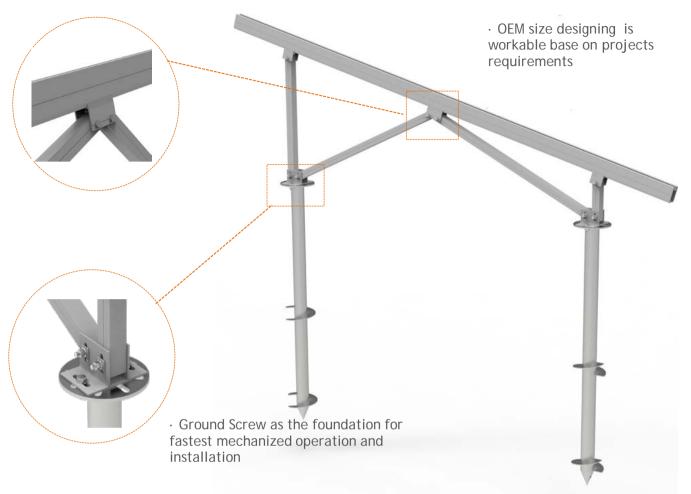

# AW-2PGS System

# AW-2PGC System

#### **Unique Feature**

| Product name       | AW-2PGC Mount System                   |
|--------------------|----------------------------------------|
| Application        | Flat Ground or Slop Ground             |
| Inclination        | Fixed 10/15/20/25/30 deg or customized |
| Material           | Aluminum 6005 T5                       |
| Finish             | Anodized clear, average 12um           |
| PV module          | Framed or Unframed                     |
| Module size        | Small and Big modules                  |
| Module orientation | 1/2/3 panels Portrait                  |
| Module direction   | South , North                          |
| Foundation         | Ground Screw                           |

### Unique Feature

| Product name       | AW-2P Mount System                     |
|--------------------|----------------------------------------|
| Application        | Flat Ground or Slop Ground             |
| Inclination        | Fixed 10/15/20/25/30 deg or customized |
| Material           | Aluminum 6005 T5                       |
| Finish             | Anodized clear, average 12um           |
| PV module          | Framed or Unframed                     |
| Module size        | Small and Big modules                  |
| Module orientation | 2 / 3 /4 / 5 / 6 panels landscape      |
| Module direction   | South , North                          |
| Foundation         | Ground Screw                           |