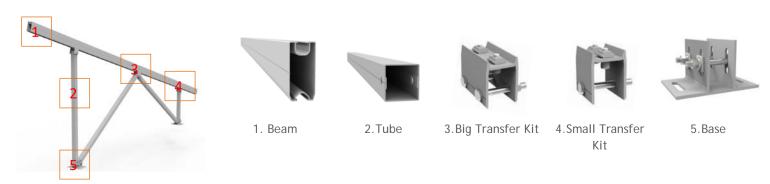

# AW-2PC System



### 9# Rail System Components





# AW-2PC System



#### **Unique Feature**



| Product name       | AW-2PC Mount System                    |
|--------------------|----------------------------------------|
| Application        | Ground and flat concrete concrete roof |
| Inclination        | Fixed 10/15/20/25/30 deg or customized |
| Material           | Aluminum 6005 T5                       |
| Finish             | Anodized clear, average 12um           |
| PV module          | Framed or Unframed                     |
| Module size        | Small and Big modules                  |
| Module orientation | 1/2/3 panels Portrait                  |
| Module direction   | South , North                          |
| Foundation         | Concrete                               |

# AW-2PGS System



### 9# Rail System Componen