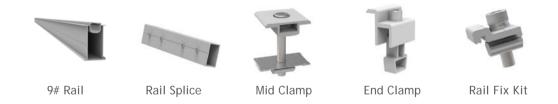

# AW-2PC System



### 9# Rail System Components





# AW-2PC System



#### **Unique Feature**



| Product name       | AW-2PC Mount System                    |
|--------------------|----------------------------------------|
| Application        | Ground and flat concrete concrete roof |
| Inclination        | Fixed 10/15/20/25/30 deg or customized |
| Material           | Aluminum 6005 T5                       |
| Finish             | Anodized clear, average 12um           |
| PV module          | Framed or Unframed                     |
| Module size        | Small and Big modules                  |
| Module orientation | 1/2/3 panels Portrait                  |
| Module direction   | South , North                          |
| Foundation         | Concrete                               |

# AW-2PGS System



### 9# Rail System Compon