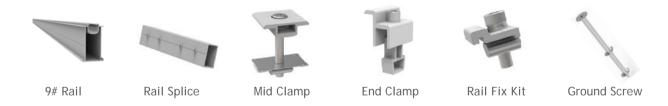

AW-2PC System



#### **Unique Feature**



| Product name       | AW-2PC Mount System                    |
|--------------------|----------------------------------------|
| Application        | Ground and flat concrete concrete roof |
| Inclination        | Fixed 10/15/20/25/30 deg or customized |
| Material           | Aluminum 6005 T5                       |
| Finish             | Anodized clear, average 12um           |
| PV module          | Framed or Unframed                     |
| Module size        | Small and Big modules                  |
| Module orientation | 1/2/3 panels Portrait                  |
| Module direction   | South , North                          |
| Foundation         | Concrete                               |

# AW-2PGS System



### 9# Rail System Components





# AW-2PGC System



#### **Unique Feature**



| Product name       | AW-2PGC Mount System                   |
|--------------------|----------------------------------------|
| Application        | Flat Ground or Slop Ground             |
| Inclination        | Fixed 10/15/20/25/30 deg or customized |
| Material           | Aluminum 6005 T5                       |
| Finish             | Anodized clear, average 12um           |
| PV module          | Framed or Unframed                     |
| Module size        | Small and Big modules                  |
| Module orientation | 1/2/3 panels Portrait                  |
| Module direction   | South , North                          |
| Foundation         | Ground Screw                           |

# AW-4LC System



### 9# Rail System Compon