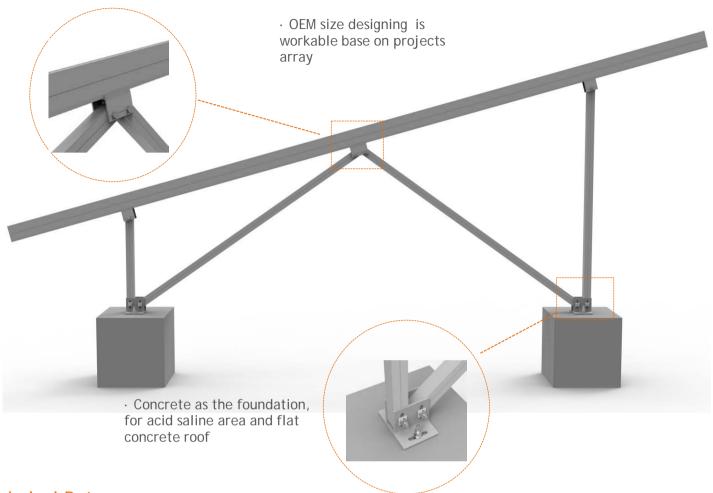

#### **Unique Feature**

| Product name       | AW-2PC Mount System                    |
|--------------------|----------------------------------------|
| Application        | Ground and flat concrete concrete roof |
| Inclination        | Fixed 10/15/20/25/30 deg or customized |
| Material           | Aluminum 6005 T5                       |
| Finish             | Anodized clear, average 12um           |
| PV module          | Framed or Unframed                     |
| Module size        | Small and Big modules                  |
| Module orientation | 1/2/3 panels Portrait                  |
| Module direction   | South , North                          |
| Foundation         | Concrete                               |

#### **Unique Feature**

| Product name       | AW-2PGC Mount System                   |
|--------------------|----------------------------------------|
| Application        | Flat Ground or Slop Ground             |
| Inclination        | Fixed 10/15/20/25/30 deg or customized |
| Material           | Aluminum 6005 T5                       |
| Finish             | Anodized clear, average 12um           |
| PV module          | Framed or Unframed                     |
| Module size        | Small and Big modules                  |
| Module orientation | 1/2/3 panels Portrait                  |
| Module direction   | South , North                          |
| Foundation         | Ground Screw                           |

#### **Unique Feature**

| Product name       | AW-4L Mount System                     |
|--------------------|----------------------------------------|
| Application        | Ground and flat concrete concrete roof |
| Inclination        | Fixed 10/15/20/25/30 deg or customized |
| Material           | Aluminum 6005 T5                       |
| Finish             | Anodized clear, average 12um           |
| PV module          | Framed or Unframed                     |
| Module size        | Small and Big modules                  |
| Module orientation | 2 / 3 /4 / 5 / 6 panels landscape      |
| Module direction   | South , North                          |
| Foundation         | Concrete                               |

### Unique Feature

| Product name       | AW-2P Mount System                     |
|--------------------|----------------------------------------|
| Application        | Flat Ground or Slop Ground             |
| Inclination        | Fixed 10/15/20/25/30 deg or customized |
| Material           | Aluminum 6005 T5                       |
| Finish             | Anodized clear, average 12um           |
| PV module          | Framed or Unframed                     |
| Module size        | Small and Big modules                  |
| Module orientation | 2 / 3 /4 / 5 / 6 panels landscape      |
| Module direction   | South , North                          |
| Foundation         | Ground Screw                           |