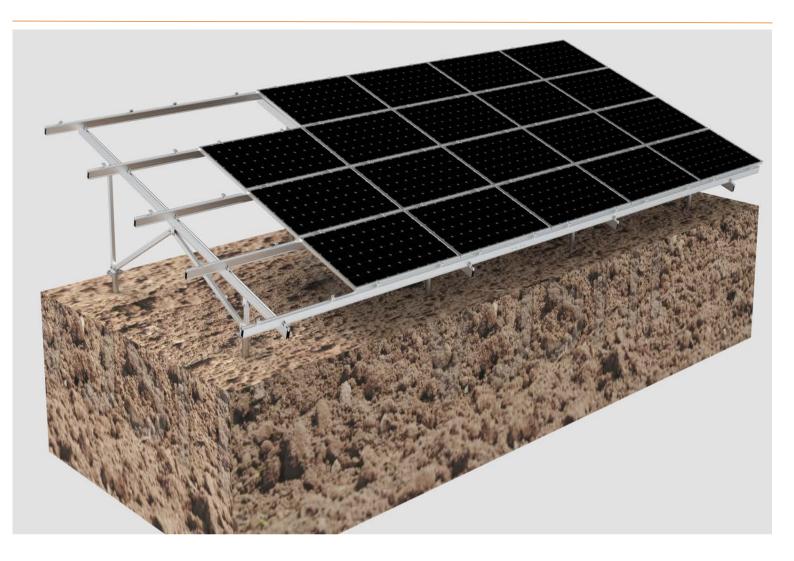

# AW-2PGS System

#### **Unique Feature**

| Product name       | AW-2PGC Mount System                   |
|--------------------|----------------------------------------|
| Application        | Flat Ground or Slop Ground             |
| Inclination        | Fixed 10/15/20/25/30 deg or customized |
| Material           | Aluminum 6005 T5                       |
| Finish             | Anodized clear, average 12um           |
| PV module          | Framed or Unframed                     |
| Module size        | Small and Big modules                  |
| Module orientation | 1/2/3 panels Portrait                  |
| Module direction   | South , North                          |
| Foundation         | Ground Screw                           |

# AW-2PGC System

### Unique Feature

| Product name       | AW-2P Mount System                     |
|--------------------|----------------------------------------|
| Application        | Flat Ground or Slop Ground             |
| Inclination        | Fixed 10/15/20/25/30 deg or customized |
| Material           | Aluminum 6005 T5                       |
| Finish             | Anodized clear, average 12um           |
| PV module          | Framed or Unframed                     |
| Module size        | Small and Big modules                  |
| Module orientation | 2 / 3 /4 / 5 / 6 panels landscape      |
| Module direction   | South , North                          |
| Foundation         | Ground Screw                           |