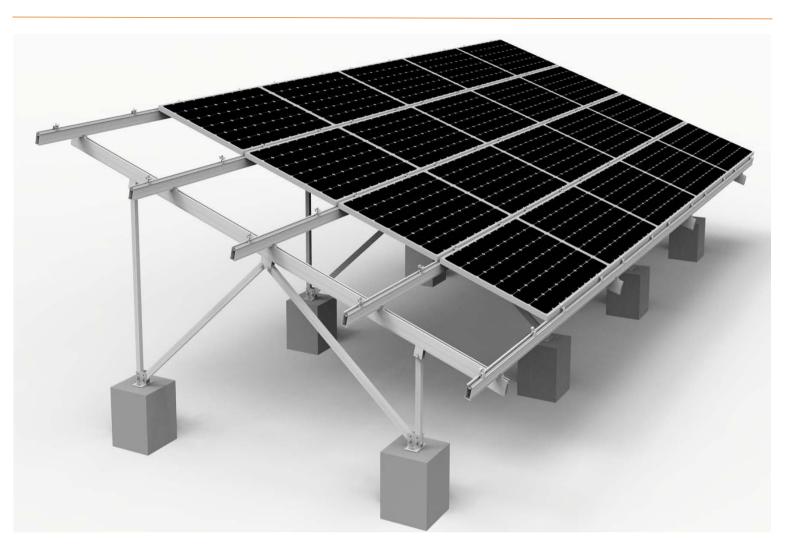

# AW-2PC System

#### **Unique Feature**

| Product name       | AW-2PC Mount System                    |
|--------------------|----------------------------------------|
| Application        | Ground and flat concrete concrete roof |
| Inclination        | Fixed 10/15/20/25/30 deg or customized |
| Material           | Aluminum 6005 T5                       |
| Finish             | Anodized clear, average 12um           |
| PV module          | Framed or Unframed                     |
| Module size        | Small and Big modules                  |
| Module orientation | 1/2/3 panels Portrait                  |
| Module direction   | South , North                          |
| Foundation         | Concrete                               |