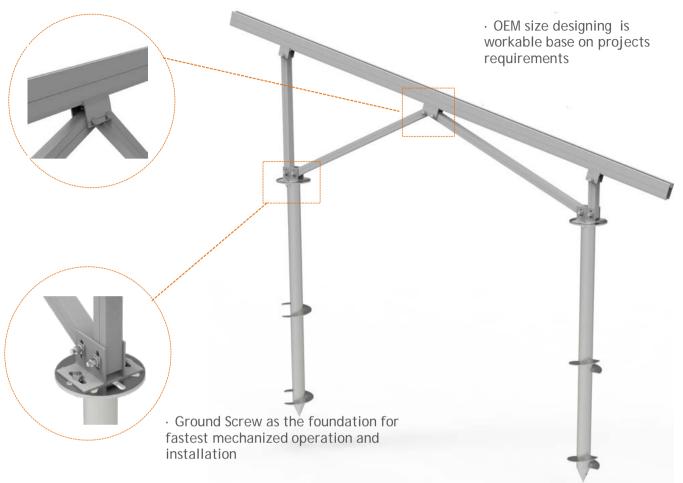

#### **Unique Feature**

| Product name       | AW-2PC Mount System                    |
|--------------------|----------------------------------------|
| Application        | Ground and flat concrete concrete roof |
| Inclination        | Fixed 10/15/20/25/30 deg or customized |
| Material           | Aluminum 6005 T5                       |
| Finish             | Anodized clear, average 12um           |
| PV module          | Framed or Unframed                     |
| Module size        | Small and Big modules                  |
| Module orientation | 1/2/3 panels Portrait                  |
| Module direction   | South , North                          |
| Foundation         | Concrete                               |

#### **Unique Feature**

| Product name       | AW-2PGC Mount System                   |
|--------------------|----------------------------------------|
| Application        | Flat Ground or Slop Ground             |
| Inclination        | Fixed 10/15/20/25/30 deg or customized |
| Material           | Aluminum 6005 T5                       |
| Finish             | Anodized clear, average 12um           |
| PV module          | Framed or Unframed                     |
| Module size        | Small and Big modules                  |
| Module orientation | 1/2/3 panels Portrait                  |
| Module direction   | South , North                          |
| Foundation         | Ground Screw                           |

#### **Unique Feature**

| Product name       | AW-4L Mount System                     |
|--------------------|----------------------------------------|
| Application        | Ground and flat concrete concrete roof |
| Inclination        | Fixed 10/15/20/25/30 deg or customized |
| Material           | Aluminum 6005 T5                       |
| Finish             | Anodized clear, average 12um           |
| PV module          | Framed or Unframed                     |
| Module size        | Small and Big modules                  |
| Module orientation | 2 / 3 /4 / 5 / 6 panels landscape      |
| Module direction   | South , North                          |
| Foundation         | Concrete                               |

### Unique Feature

| Product name       | AW-2P Mount System                     |
|--------------------|----------------------------------------|
| Application        | Flat Ground or Slop Ground             |
| Inclination        | Fixed 10/15/20/25/30 deg or customized |
| Material           | Aluminum 6005 T5                       |
| Finish             | Anodized clear, average 12um           |
| PV module          | Framed or Unframed                     |
| Module size        | Small and Big modules                  |
| Module orientation | 2 / 3 /4 / 5 / 6 panels landscape      |
| Module direction   | South , North                          |
| Foundation         | Ground Screw                           |