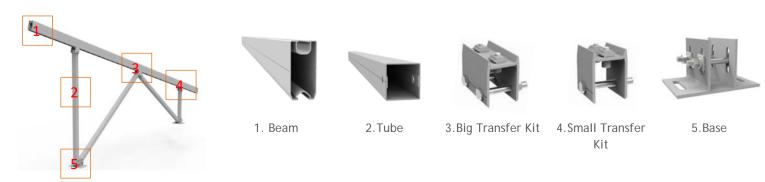

-4LC System



#### **Unique Feature**



| Product name       | AW-4L Mount System                     |
|--------------------|----------------------------------------|
| Application        | Ground and flat concrete concrete roof |
| Inclination        | Fixed 10/15/20/25/30 deg or customized |
| Material           | Aluminum 6005 T5                       |
| Finish             | Anodized clear, average 12um           |
| PV module          | Framed or Unframed                     |
| Module size        | Small and Big modules                  |
| Module orientation | 2 / 3 /4 / 5 / 6 panels landscape      |
| Module direction   | South , North                          |
| Foundation         | Concrete                               |

# AW-2PGS System



### 9# Rail System Components





# AW-2PGC System



### Unique Feature



| Product name       | AW-2P Mount System                     |
|--------------------|----------------------------------------|
| Application        | Flat Ground or Slop Ground             |
| Inclination        | Fixed 10/15/20/25/30 deg or customized |
| Material           | Aluminum 6005 T5                       |
| Finish             | Anodized clear, average 12um           |
| PV module          | Framed or Unframed                     |
| Module size        | Small and Big modules                  |
| Module orientation | 2 / 3 /4 / 5 / 6 panels landscape      |
| Module direction   | South , North                          |
| Foundation         | Ground Screw                           |