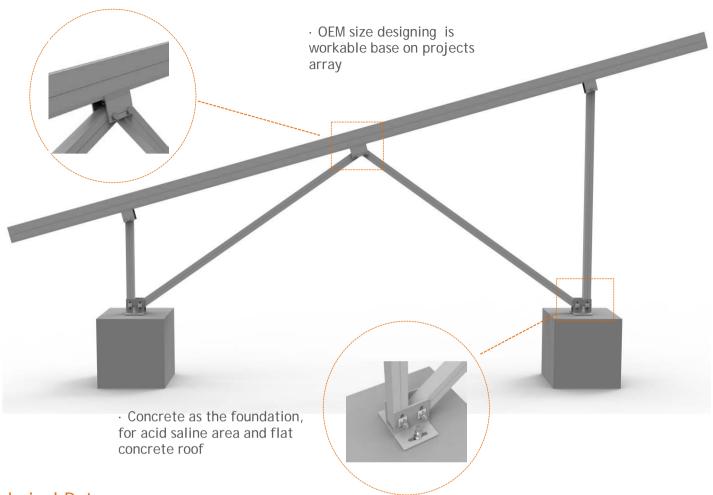

#### **Unique Feature**

| Product name       | AW-2PC Mount System                    |
|--------------------|----------------------------------------|
| Application        | Ground and flat concrete concrete roof |
| Inclination        | Fixed 10/15/20/25/30 deg or customized |
| Material           | Aluminum 6005 T5                       |
| Finish             | Anodized clear, average 12um           |
| PV module          | Framed or Unframed                     |
| Module size        | Small and Big modules                  |
| Module orientation | 1/2/3 panels Portrait                  |
| Module direction   | South , North                          |
| Foundation         | Concrete                               |

#### **Unique Feature**

| Product name       | AW-4L Mount System                     |
|--------------------|----------------------------------------|
| Application        | Ground and flat concrete concrete roof |
| Inclination        | Fixed 10/15/20/25/30 deg or customized |
| Material           | Aluminum 6005 T5                       |
| Finish             | Anodized clear, average 12um           |
| PV module          | Framed or Unframed                     |
| Module size        | Small and Big modules                  |
| Module orientation | 2 / 3 /4 / 5 / 6 panels landscape      |
| Module direction   | South , North                          |
| Foundation         | Concrete                               |