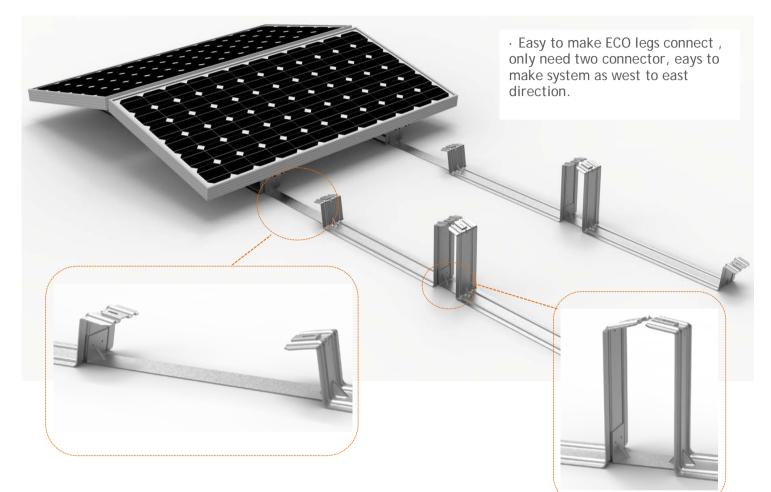

# ECO W/E System



### Components







ECO Leg

M6 Hex Bolt

Shot connector

Long connector

### Advantage

- East to west installation
- Easy and quick to install
- Best idea for DIY installation
- Use the modules frame hole to fix modules, perfect to protect the modules

# ECO W/E System



#### Unique Feature



#### **Technical Data**

| Product name       | ECO W/E Mount System  |
|--------------------|-----------------------|
| Application        | Flat concrete roof    |
| Inclination        | 10 / 20 /30 deg       |
| Material           | Aluminum              |
| Finish             | Nature                |
| PV module          | Framed                |
| Module size        | Small and Big modules |
| Module orientation | landscape             |
| Module direction   | West to East          |