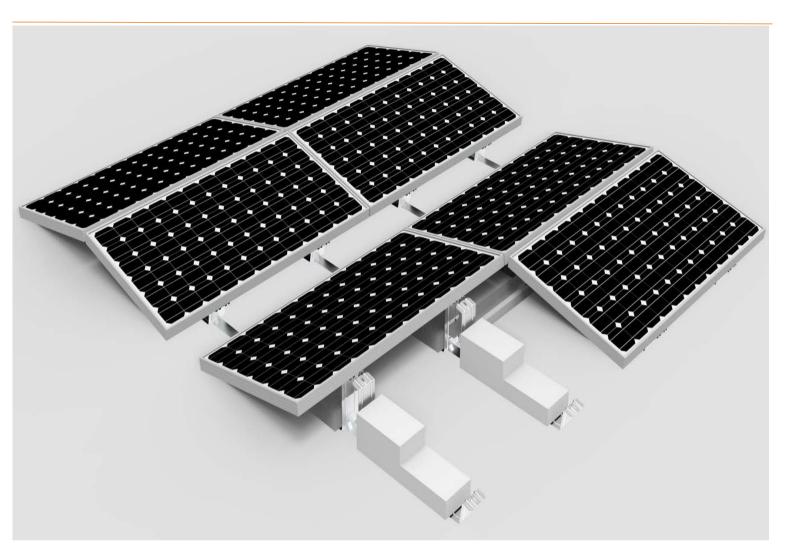

# ECO W/E System

### Advantage

- East to west installation
- Easy and quick to install
- Best idea for DIY installation
- Use the modules frame hole to fix modules, perfect to protect the modules

#### **Technical Data**

| Product name       | ECO W/E Mount System  |
|--------------------|-----------------------|
| Application        | Flat concrete roof    |
| Inclination        | 10 / 20 /30 deg       |
| Material           | Aluminum              |
| Finish             | Nature                |
| PV module          | Framed                |
| Module size        | Small and Big modules |
| Module orientation | landscape             |
| Module direction   | West to East          |