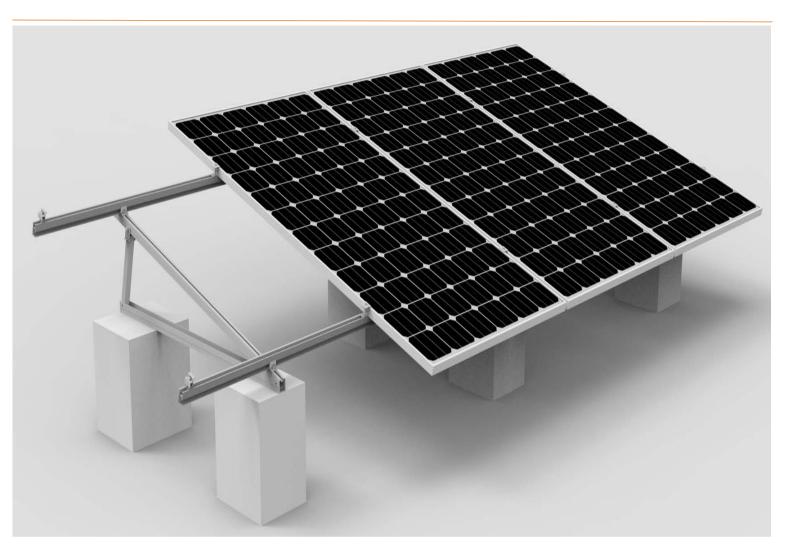

# PAT System

### Components

5L Rail

Rail Splice

Mid Clamp

End Clamp

Rail Fix Kit

Expand Bolt

PAT Leg

## Advantage

- Unique transfer kit design on PAT legs, stronger support ability
- Pre-assembled PAT legs for easy and quick to install
- Easy and flexibility to used on flat metal sheet roof
- Universal mid and end clamp for 30 to 40 mm thickness modules
- Flexibility for long or shot rows arrays

## PAT System