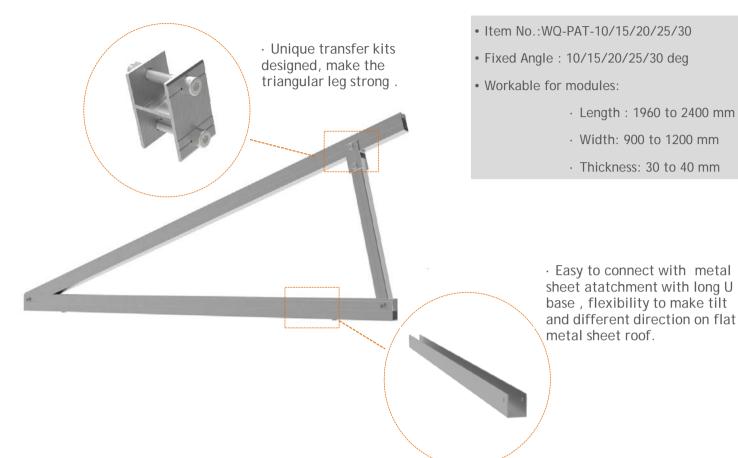

## Advantage

- Unique transfer kit design on PAT legs, stronger support ability
- Pre-assembled PAT legs for easy and quick to install
- Easy and flexibility to used on flat metal sheet roof
- Universal mid and end clamp for 30 to 40 mm thickness modules
- Flexibility for long or shot rows arrays

### **Unique Feature**

#### **Technical Data**

| Product name       | APAT Mount System                                |
|--------------------|--------------------------------------------------|
| Application        | Flat metal sheet and flat concrete concrete roof |
| Inclination        | Fixed 10/15/20/25/30 deg or customized           |
| Material           | Aluminum 6005 T5                                 |
| Finish             | Anodized clear, average 12um                     |
| PV module          | Framed                                           |
| Module size        | Small and Big modules                            |
| Module orientation | Portrait and landscape                           |
| Module direction   | South , North                                    |