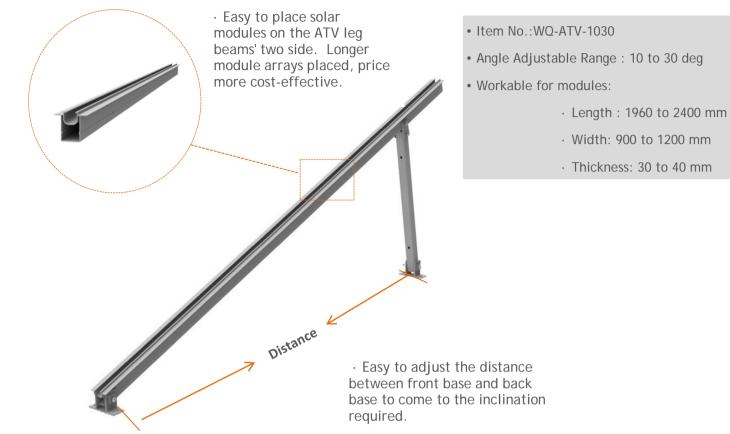

# **ATV System**



## Components







Mid Clamp





ATV Leg

Expand Bolt

E

Strengeh Kit J35

## Advantage

- Unique beam designed, one beam for place modules on two side
- Pre-assembled ATV legs for easy and quick to install
- Adjustable tilt angle from 10 to 30 degree, flexibility for different inclination
- Flexibility for long or short rows arrays
- Flexibility for 1/2/3/4 panles landscape arrays

# **ATV System**



#### **Unique Feature**



#### **Technical Data**

| Product name       | ATV Mount System             |
|--------------------|------------------------------|
| Application        | Flat concrete roof           |
| Inclination        | Standared or customized      |
| Material           | Aluminum 6005 T5             |
| Finish             | Anodized clear, average 12um |
| PV module          | Framed                       |
| Module size        | Small and Big modules        |
| Module orientation | 2/3/4 modules landscape      |
| Module direction   | South , North                |