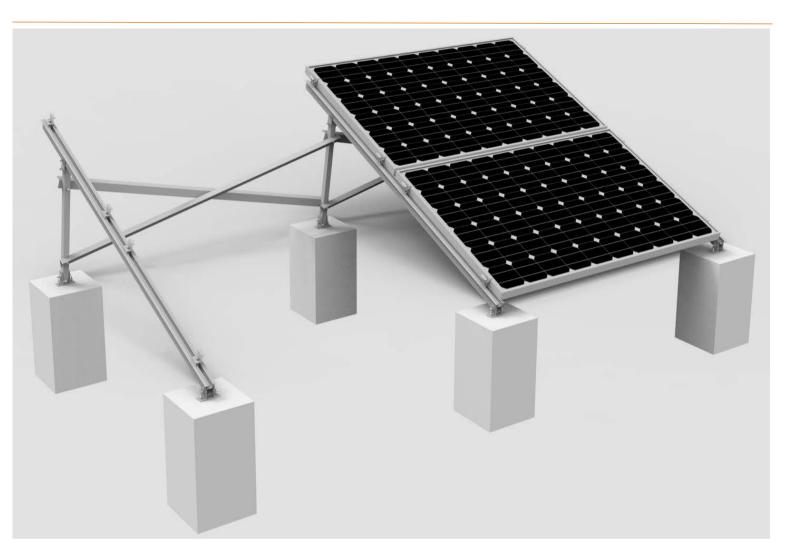

# **ATV System**

## Advantage

- Unique beam designed, one beam for place modules on two side
- Pre-assembled ATV legs for easy and quick to install
- Adjustable tilt angle from 10 to 30 degree, flexibility for different inclination
- Flexibility for long or short rows arrays
- Flexibility for 1/2/3/4 panles landscape arrays