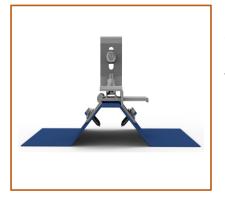

### **Quick Installation Guide**

Step 1:
After confirming the position, put T attachment on metal sheet and fasten by four screw.

Step 2: Connect L feet on T attachment.

Step 3: Connect L feet in rail system with the nut kits.