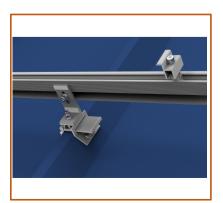

|
|---------------------|-------------------------|
| Application         | Trapezoidal metal Sheet |
| Inclination         | Any roof inclination    |
| Material            | Aluminium 6005-T5       |
| Color               | Nature or Black         |
| PV module           | Framed or Unframed      |
| Module size         | Small and Big modules   |
| Module direction    | Portrait and Landscape  |
| Design wind loading | Up to 60m/s             |
| Design snow loading | Up to 1 metre           |
| Roof height         | Up to 20 metre          |
| Design Standard     | EN1991, AS1170,UL1703   |





Unit: mm

### **Quick Installation Guide**



Step 1:
After confirming the position, put T attachment on metal sheet and fasten by four screw.



Step 2: Connect L feet on T attachment.



Step 3: Connect L feet in rail system with the nut kits.



Step 4: Fix solar modules with universal mid clamps and end clamps.