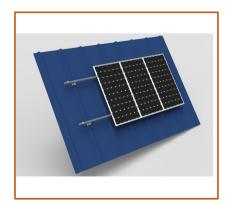

# Date Sheet & Brochure

WOCHN Universal T Attachment solar mounting system is designed for any type of trapeziod metal sheet roof. It is easy to adjust top width to makes it versatile for any trapezoid metal sheet. Sidemounted the screw on trapeziod metal sheet to prevent stagnant water and ensure longer lifespan of rooftop. The pre-installed four self-drilling screws for fast installation.

#### **Easy Installation**

 Could be used to connnect with L feet system or install solar modules directly

on all types trapezoid metal sheet roof

• Sutable for solar installation

### **Quick Installation Guide**

Step 1:
After confirming the position, put T attachment on metal sheet and fasten by four screw.

Step 2: Connect L feet on T attachment.

Step 3: Connect L feet in rail system with the nut kits.

Step 4: Fix solar modules with universal mid clamps and end clamps.