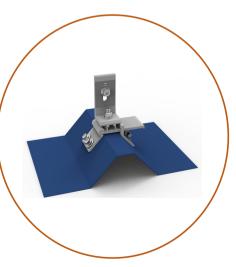

### **Quick Installation Guide**

Step 1:
After confirming the position, put T attachment on metal sheet and fasten by four screw.

Step 2: Connect L feet on T attachment.

Step 3: Connect L feet in rail system with the nut kits.