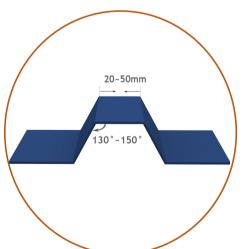

## Universal Flexibility

 Easy to adjust the width base on trapezoid metal sheet top width

#### **Easy Installation**

 Could be used to connnect with L feet system or install solar modules directly

on all types trapezoid metal sheet roof

• Sutable for solar installation