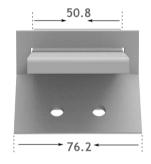

Unit: mm

# Date Sheet & Brochure

WOCHN Universal T Attachment solar mounting system is designed for any type of trapeziod metal sheet roof. It is easy to adjust top width to makes it versatile for any trapezoid metal sheet. Sidemounted the screw on trapeziod metal sheet to prevent stagnant water and ensure longer lifespan of rooftop. The pre-installed four self-drilling screws for fast installation.

## Universal Flexibility

 Easy to adjust the width base on trapezoid metal sheet top width