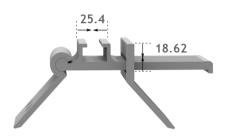

feet system or install solar modules directly

on all types trapezoid metal sheet roof

• Sutable for solar installation



#### **Technical Data**

| Product name        | T Attachment            |
|---------------------|-------------------------|
| Application         | Trapezoidal metal Sheet |
| Inclination         | Any roof inclination    |
| Material            | Aluminium 6005-T5       |
| Color               | Nature or Black         |
| PV module           | Framed or Unframed      |
| Module size         | Small and Big modules   |
| Module direction    | Portrait and Landscape  |
| Design wind loading | Up to 60m/s             |
| Design snow loading | Up to 1 metre           |
| Roof height         | Up to 20 metre          |
| Design Standard     | EN1991, AS1170,UL1703   |





Unit: mm

### **Quick Installation Guide**



Step 1:
After confirming the position, put T attachment on metal sheet and fasten by four screw.



Step 2: Connect L feet on T attachment.



Step 3: Connect L feet in rail system with the nut kits.



Step 4: Fix solar modules with universal mid clamps and end clamps.