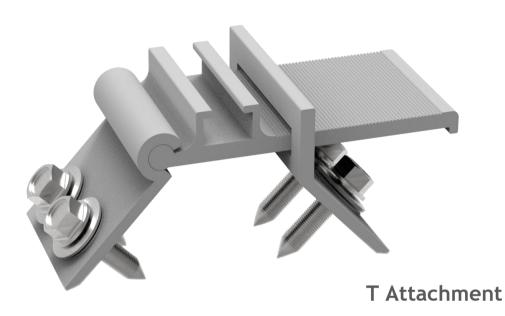

# Date Sheet & Brochure

WOCHN Universal T Attachment solar mounting system is designed for any type of trapeziod metal sheet roof. It is easy to adjust top width to makes it versatile for any trapezoid metal sheet. Sidemounted the screw on trapeziod metal sheet to prevent stagnant water and ensure longer lifespan of rooftop. The pre-installed four self-drilling screws for fast installation.

Item:WQ-AC-24