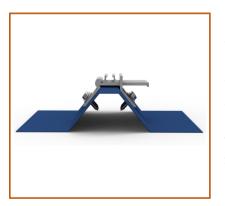

### **Quick Installation Guide**

Step 1:
After confirming the position, put T attachment on metal sheet and fasten by four screw.

Step 2: Connect L feet on T attachment.

Step 3: Connect L feet in rail system with the nut kits.