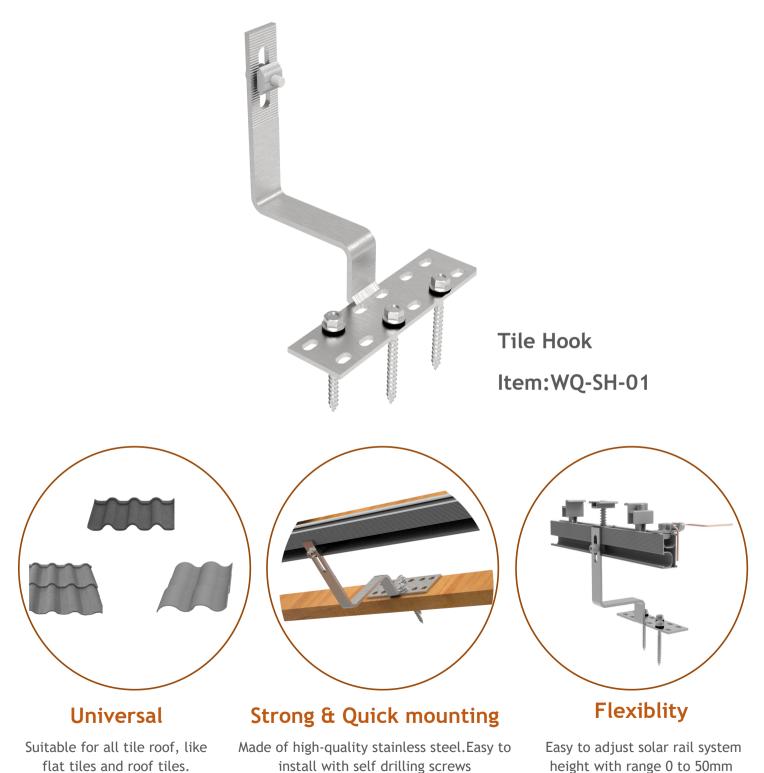

## Date Sheet & Brochure

WOCHN 1# hook is tile roof hook for solar installation on residential or commercial tiled roofs. It' s suitable for all tile roof. The hook easy compatible with WOCHN 5L rail system or any rail system to make the system more strong and robust. Simple design to achieve quickest installation.

Easy To Mount PV System