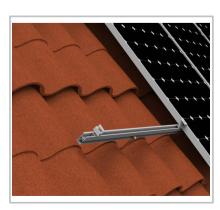

## Date Sheet & Brochure

WOCHN 1# hook is tile roof hook for solar installation on residential or commercial tiled roofs. It' s suitable for all tile roof. The hook easy compatible with WOCHN 5L rail system or any rail system to make the system more strong and robust. Simple design to achieve quickest installation.