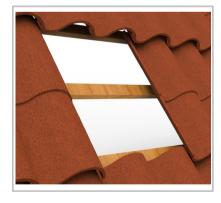

## **Quick Installation Guide**

Step 1: Move the tile to aside and confirm the tile hook position

Step 2: Fix the tile roof hook on roof substrcuture with 3 self-drilling screw.

**Step 3:** Recover the tiles to hook surface