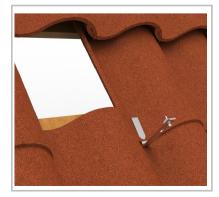

## **Quick Installation Guide**

Step 1: Move the tile to aside and confirm the tile hook position

Step 2: Fix the tile roof hook on roof substrcuture with 3 self-drilling screw.

**Step 3:** Recover the tiles to hook surface