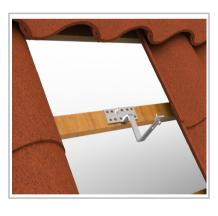

## **Quick Installation Guide**

Step 1: Move the tile to aside and confirm the tile hook position

Step 2: Fix the tile roof hook on roof substrcuture with 3 self-drilling screw.

**Step 3:** Recover the tiles to hook surface