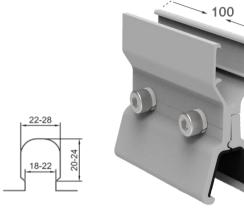

## **Technical Data**

| Max pull out load vertical to roof: | 7.8KN     |
|-------------------------------------|-----------|
| Screw tension:                      | up to 4NM |
| Ultimate Tensile Strength:          | 62        |
| Tensile Yield Strength:             | 42        |
| Fatigue Strength:                   | 100 Mpa   |
| Shear Modulus:                      | 26.0 Gpa  |
| Shear Strength:                     | 205 Mpa   |
| Hardness, Knoop:                    | 21        |
| Hardness, Vickers:                  | 701       |
| Elongation at Break:                | 0.80%     |
| Modulus of Elasticity:              | 69.0 Ga   |

Unit: mm