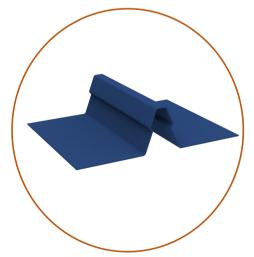

Standing seam clamp
Item:WQ-AC-03A

Rail-less

Water-proof

Workable seam

No rail requirements, universal components are easy to install.

No penetrative means no water leak on the roof.

Suitable for Lysaght Klip-lok 406 metal seam roofing.