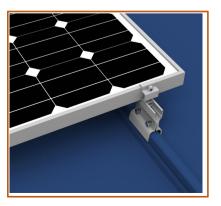

## **Quick Installation Guide**

Step 1:
Confirm the
Lysaght Klip-lok
406 metal seam
roofing and clamp
position.

**Step 2:**Put the mid clamp on Clamp.

**Step 3:** Put the end clamp on Clamp.

Torque value: 12 N.m

**Step 4:**Put the module on clamp and fasten.

Torque value: 12 N.m