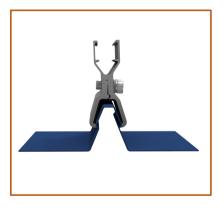

## Date Sheet & Brochure

WOCHN Standing seam clamp AC-03A is rail-less system specifically made for Lysaght Klip-lok 406 metal seam roofing. No rail requirements. Pre-assembled side-bolts for super quick install. The clamp maintains the elegance of your standing seam metal roof with no harm to the roof material. Installation is as simple as placing the clamp on the seam and tightening the setscrew to the specified tension to reach maximum holding strength.

Standing seam clamp
Item:WQ-AC-03A

Rail-less

Water-proof

Workable seam

No rail requirements, universal components are easy to install.

No penetrative means no water leak on the roof.

Suitable for Lysaght Klip-lok 406 metal seam roofing.