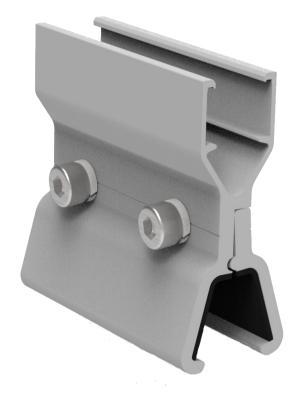

## Date Sheet & Brochure

WOCHN Standing seam clamp AC-03A is rail-less system specifically made for Lysaght Klip-lok 406 metal seam roofing. No rail requirements. Pre-assembled side-bolts for super quick install. The clamp maintains the elegance of your standing seam metal roof with no harm to the roof material. Installation is as simple as placing the clamp on the seam and tightening the setscrew to the specified tension to reach maximum holding strength.

Standing seam clamp
Item:WQ-AC-03A

Rail-less

Water-proof

Workable seam

No rail requirements, universal components are easy to install.

No penetrative means no water leak on the roof.

Suitable for Lysaght Klip-lok 406 metal seam roofing.