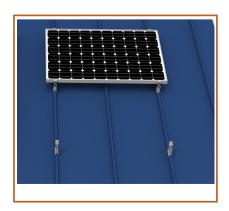

## **Quick Installation Guide**

Step 1:
Confirm the
Lysaght Klip-lok
406 metal seam
roofing and clamp
position.

**Step 2:**Put the mid clamp on Clamp.

**Step 3:** Put the end clamp on Clamp.

Torque value: 12 N.m

**Step 4:**Put the module on clamp and fasten.

Torque value: 12 N.m