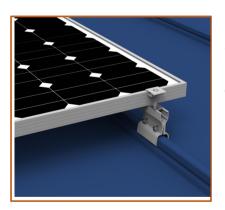

## **Quick Installation Guide**

Step 1:
Confirm the
Lysaght Klip-lok
406 metal seam
roofing and clamp
position.

**Step 2:**Put the mid clamp on Clamp.

**Step 3:** Put the end clamp on Clamp.

Torque value: 12 N.m

**Step 4:**Put the module on clamp and fasten.

Torque value: 12 N.m