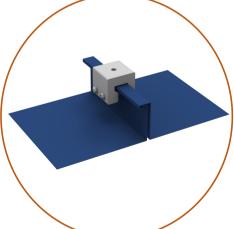

## **Quick Installation Guide**

Step 1: Confirm the single-fold seams in 90-degree.

Step 2: Confirm the Clamp position and attach the Clamp on roof seam.

**Step 3:** Fasten clamp on side with 2 blind rivets.

Torque value: 12 N.m

Step 4: Install L feet on clamp and then connect rail system.

Torque value: 12 N.m