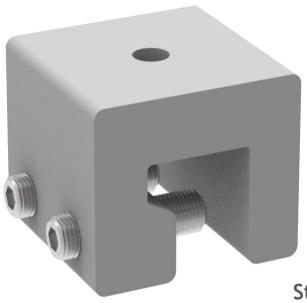

## Date Sheet & Brochure

WOCHN standing seam clamp WQ-AC-23 is for solar installation on single fold in 90-degree standing seams. This clamp maintains the elegance of your standing seam roof with no penetrate to the roof material. The simplest and easist installation way for standing seam roof make it used widely worldwide.

**Standing Seam Clamp** 

Item:WQ-AC-23

**Roof Type** 

Suitable for single fold in 90degree standing seams

**Roof Friendly** 

Install on the roof-seam directly , non penetrative

**Easy Installation** 

Fasten clamp on roof seam with blind rivets in one side