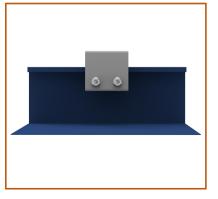

## **Quick Installation Guide**

Step 1: Confirm the single-fold seams in 90-degree.

Step 2: Confirm the Clamp position and attach the Clamp on roof seam.

**Step 3:** Fasten clamp on side with 2 blind rivets.

Torque value: 12 N.m

Step 4: Install L feet on clamp and then connect rail system.

Torque value: 12 N.m