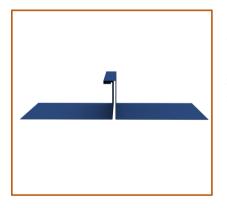

## **Quick Installation Guide**

Step 1: Confirm the single-fold seams in 90-degree.

Step 2: Confirm the Clamp position and attach the Clamp on roof seam.

**Step 3:** Fasten clamp on side with 2 blind rivets.

Torque value: 12 N.m

Step 4: Install L feet on clamp and then connect rail system.

Torque value: 12 N.m