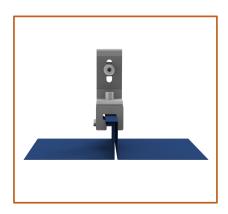

## Date Sheet & Brochure

WOCHN standing seam clamp WQ-AC-23 is for solar installation on single fold in 90-degree standing seams. This clamp maintains the elegance of your standing seam roof with no penetrate to the roof material. The simplest and easist installation way for standing seam roof make it used widely worldwide.

**Standing Seam Clamp** 

Item:WQ-AC-23

**Roof Type** 

Suitable for single fold in 90degree standing seams

**Roof Friendly** 

Install on the roof-seam directly , non penetrative

**Easy Installation** 

Fasten clamp on roof seam with blind rivets in one side