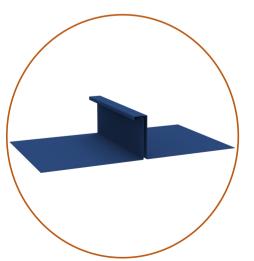

## **Quick Installation Guide**

Step 1: Confirm the single-fold seams in 90-degree.

Step 2: Confirm the Clamp position and attach the Clamp on roof seam.

**Step 3:** Fasten clamp on side with 2 blind rivets.