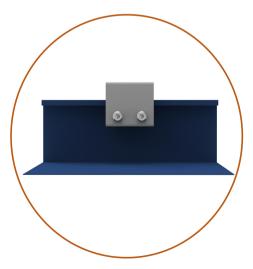

Torque value: 12 N.m

Step 4: Install L feet on clamp and then connect rail system.

Torque value: 12 N.m