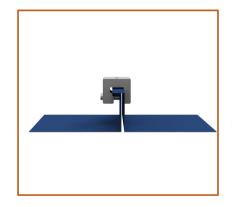

## **Quick Installation Guide**

Step 1: Confirm the single-fold seams in 90-degree.

Step 2: Confirm the Clamp position and attach the Clamp on roof seam.

**Step 3:** Fasten clamp on side with 2 blind rivets.

Torque value: 12 N.m

Step 4: Install L feet on clamp and then connect rail system.

Torque value: 12 N.m