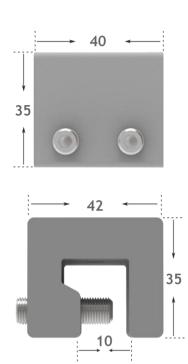

## **Technical Data**

| Max pull out load vertical to roof: | 7.8KN     |
|-------------------------------------|-----------|
| Screw tension:                      | up to 4NM |
| Ultimate Tensile Strength:          | 62        |
| Tensile Yield Strength:             | 42        |
| Fatigue Strength:                   | 100 Mpa   |
| Shear Modulus:                      | 26.0 Gpa  |
| Shear Strength:                     | 205 Mpa   |
| Hardness, Knoop:                    | 21        |
| Hardness, Vickers:                  | 701       |
| Elongation at Break:                | 0.80%     |
| Modulus of Elasticity:              | 69.0 Ga   |

Unit: mm