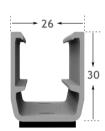

## **Technical Data**

| Product name        | U MiniRail system                       |
|---------------------|-----------------------------------------|
| Application         | Trapezoidal, sandwich, corrugated Sheet |
| Inclination         | Any roof inclination                    |
| Material            | Aluminium 6005-T5                       |
| Color               | Nature or Black                         |
| PV module           | Framed or Unframed                      |
| Module size         | Small and Big modules                   |
| Module direction    | Landscape                               |
| Design wind loading | Up to 60m/s                             |
| Design snow loading | Up to 1 metre                           |
| Roof height         | Up to 20 metre                          |
| Design Standard     | EN1991, AS1170, UL1703                  |

Unit: mm