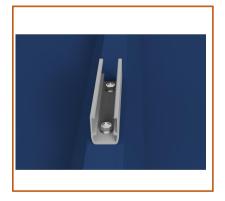

## **Date Sheet** & Brochure

WOCHN U mini rail mounting system is designed for metal sheet roof. It's a variant of Mini rail system and impresses with its universality and simplicity. The whole system consists only four components and easy to install. This system is workable for all orientation. Watertight seal is dispalyed by using the four EPDM mat. Short rail system with pre-punched holes for quick mounting.

save installation and labor cost

No long rail, easy to handle to EPDM pad pre-pasted for water-proof on metal Only 4 components required to fix solar modules sheet roof.