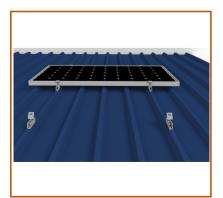

## **Quick Installation Guide**

Step 1:
After confirming the position, put U Mini rail on metal sheet and fasten by four screw.

Step 2: Install all U Mini rail on metal sheet roof .

Step 3: Install solar module with mid and end clamps on the U Mini rail.