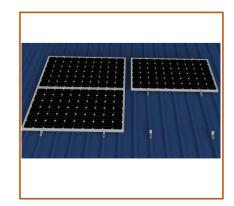

| Nature or Black                         |
| PV module           | Framed or Unframed                      |
| Module size         | Small and Big modules                   |
| Module direction    | Landscape                               |
| Design wind loading | Up to 60m/s                             |
| Design snow loading | Up to 1 metre                           |
| Roof height         | Up to 20 metre                          |
| Design Standard     | EN1991, AS1170, UL1703                  |





Unit: mm

## **Quick Installation Guide**



Step 1:
After confirming the position, put U Mini rail on metal sheet and fasten by four screw.



Step 2: Install all U Mini rail on metal sheet roof .



Step 3: Install solar module with mid and end clamps on the U Mini rail.



Step 4: Finish all solar modules installation one by one.