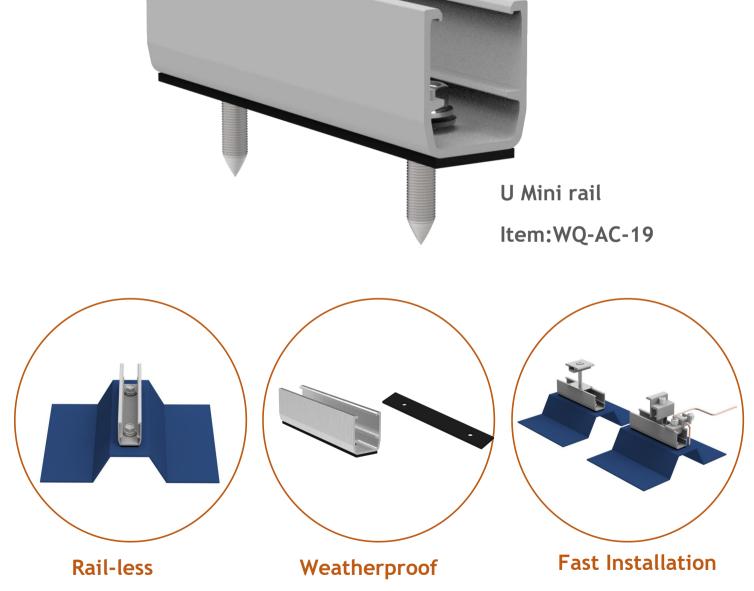

## **Date Sheet** & Brochure

WOCHN U mini rail mounting system is designed for metal sheet roof. It's a variant of Mini rail system and impresses with its universality and simplicity. The whole system consists only four components and easy to install. This system is workable for all orientation. Watertight seal is dispalyed by using the four EPDM mat. Short rail system with pre-punched holes for quick mounting.

save installation and labor cost

No long rail, easy to handle to EPDM pad pre-pasted for water-proof on metal Only 4 components required to fix solar modules sheet roof.

## **Quick Installation Guide**

Step 1:
After confirming the position, put U Mini rail on metal sheet and fasten by four screw.

Step 2: Install all U Mini rail on metal sheet roof .

Step 3: Install solar module with mid and end clamps on the U Mini rail.