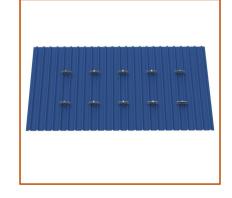

## **Quick Installation Guide**

Step 1:

After confirming the position, put  $\pi$ Mini rail on metal sheet and fasten by four screw.

**Step 2:** Install all π Mini rail on metal sheet roof .

Step 3: Install solar module with mid and end clamps on the  $\pi$  Mini rail.

**Step 4:** Finish all solar modules installation one by one.