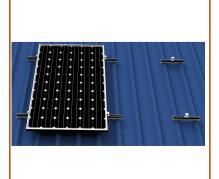

## Date Sheet & Brochure

WOCHN  $\pi$  mini rail mounting system is designed for metal sheet roof. It's a variant of Mini rail system and impresses with its universality and simplicity. The whole system consists only four components and easy to install. This system is workable for all orientation. Watertight seal is dispalyed by using the four EPDM mat. Short rail system with pre-punched holes for quick mounting.

No long rail, easy to handle to save installation and labor cost

Universal for any trapezodial metal sheet, sandwich panels roofs, corrugated iron sheet

Only 4 components required to fix solar modules

## **Technical Data**

| Product name        | π MiniRail system                       |
|---------------------|-----------------------------------------|
| Application         | Trapezoidal, sandwich, corrugated Sheet |
| Inclination         | Any roof inclination                    |
| Material            | Aluminium 6005-T5                       |
| Color               | Nature or Black                         |
| PV module           | Framed or Unframed                      |
| Module size         | Small and Big modules                   |
| Module direction    | Portrait and Landscape                  |
| Design wind loading | Up to 60m/s                             |
| Design snow loading | Up to 1 metre                           |
| Roof height         | Up to 20 metre                          |
| Design Standard     | EN1991, AS1170,UL1703                   |