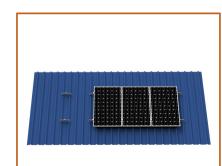

## **Quick Installation Guide**

Step 1:

After confirming the position, put  $\pi$ Mini rail on metal sheet and fasten by four screw.

**Step 2:** Install all π Mini rail on metal sheet roof .

Step 3: Install solar module with mid and end clamps on the  $\pi$  Mini rail.

**Step 4:** Finish all solar modules installation one by one.