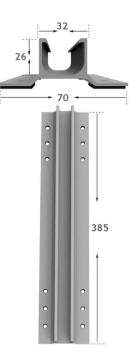

No long rail, easy to handle to save installation and labor cost

Universal for any trapezodial metal sheet, sandwich panels roofs, corrugated iron sheet

Only 4 components required to fix solar modules

Unit: mm