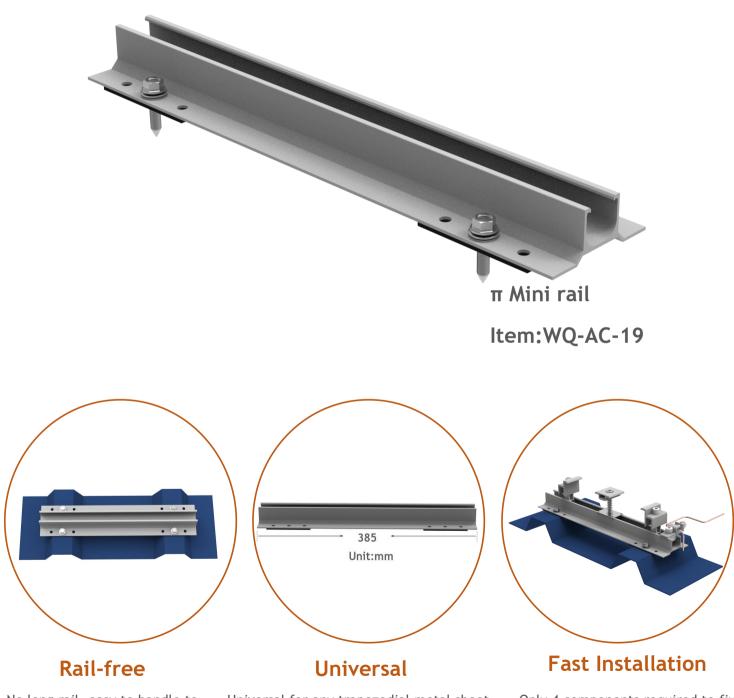

## Date Sheet & Brochure

WOCHN  $\pi$  mini rail mounting system is designed for metal sheet roof. It's a variant of Mini rail system and impresses with its universality and simplicity. The whole system consists only four components and easy to install. This system is workable for all orientation. Watertight seal is dispalyed by using the four EPDM mat. Short rail system with pre-punched holes for quick mounting.

## **Technical Data**

| Product name        | π MiniRail system                       |
|---------------------|-----------------------------------------|
| Application         | Trapezoidal, sandwich, corrugated Sheet |
| Inclination         | Any roof inclination                    |
| Material            | Aluminium 6005-T5                       |
| Color               | Nature or Black                         |
| PV module           | Framed or Unframed                      |
| Module size         | Small and Big modules                   |
| Module direction    | Portrait and Landscape                  |
| Design wind loading | Up to 60m/s                             |
| Design snow loading | Up to 1 metre                           |
| Roof height         | Up to 20 metre                          |
| Design Standard     | EN1991, AS1170,UL1703                   |